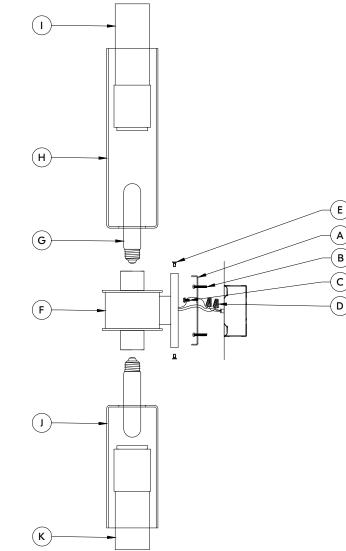

## FIXTURE INSTALLATION

- Attach the MOUNTING PLATE (A) onto the junction box using the MOUNTING SCREWS (B). This fixture is designed to be mounted on standard round or octagon junction box. The junction box must be securely mounted to the structure of the building.
- 2. Attach the Ground wire (Green) to the ground inside the outlet box (Generally green or bar copper wire) or the GROUND SCREW (C) on the MOUNTING PLATE (A). NEVER CONNECT GROUND WIRE TO "HOT" WIRE! FAILURE TO FOLLOW THIS COULD RESULT IN SERIOUS INJURY OR DEATH!
- 3. Connect the white fixture lead to the neutral (Generally white) wire in the outlet box. Fasten the wires together with an approved fastener (WIRE NUT) (D). Starting 1" below the fastener, tightly wrap the connection with electrical tape so that the connections seals the end of the fastener. MAKE SURE THERE ARE NO EXPOSED WIRE OF STRANDS THAT COULD CAUSE A DANGEROUS SHORT CIRCUIT!
- 4. Connect the black fixture leads to the hot (Generally black) wire in the junction box. Fasten the joined wires same as previous step. NEVER REVERSE HOT AND NEUTRAL WIRES. FAILURE TO FOLLOW THIS COULD RESULT IN SERIOUS INJURY OR DEATH!
- 5. Attach the FIXTURE ASSEMBLY (F) to the MOUNTING PLATE (A) and secure with the FIXTURE MOUNTING SCREWS (E).
- 7. Screw the BULB (G) into the SOCKET of the fixture. THIS FIXTURE IS RATED FOR 10 WATT TYPE LED T10-5.5 LAMP. DO NOT EXCEED THE RECOMMENDED WATTAGE!
- 8. Attach the GLASS A (H) to the FIXTURE ASSEMBLY (F) and secure with the GLASS ASSEMBLY A (I).
- 9. Attach the GLASS B (J) to the FIXTURE ASSEMBLY (F) and secure with the GLASS ASSEMBLY B (K).
- 10. Restore power to the outlet at the breaker or fuse box.

| PART(S) | REPLACEMENT PART NAME  | NUMBER     |
|---------|------------------------|------------|
| A,B,C,D | HARDWARE KIT           | HDW-505-01 |
| E       | FIXTURE MOUNTING SCREW | SCR-M      |
| Н       | GLASS A                | GLS-505-01 |
| I       | GLASS ASSEMBLY A       | GAS-505-01 |
| J       | GLASS B                | GLS-505-02 |
| K       | GLASS ASSEMBLY B       | GAS-505-02 |