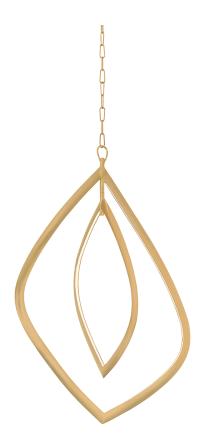

# **ARLES**

496-29-VB

#### **VINTAGE BRASS**

Coastal Suitable Finish (EPM): No

# **DIMENSIONS**

Height: 45.25"
Width/Diameter: 29"
Length: 22.25"
Minimum Height: 49"
Maximum Height: 118.5"
Canopy/Backplate: 6.75"
Hanging Type: 72" Chain
Product Weight: 28.3lb

Canopy/Backplate Shape: Round Sloped Ceiling Compatible: Yes