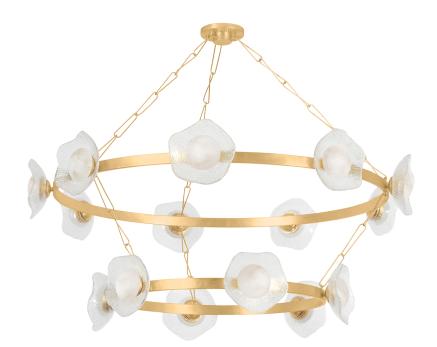

# **ALMANDINE**

## **DIMENSIONS**

Height: 26"

Width/Diameter: 60.75"

Length: "

Minimum Height: 54.25" Maximum Height: 85.75" Canopy/Backplate: 7" Hanging Type: 72" Chain Product Weight: 70.4lb

#### **GLASS**

Attachment:

Glass 1: Natural Stone Glass 2: Cast Glass