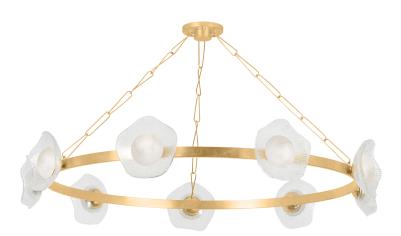

# **ALMANDINE**

## 485-61-VGL

## VINTAGE GOLD LEAF (VGL)

#### **DIMENSIONS**

Height: 10"

Width/Diameter: 60.75"

Length: "

Minimum Height: 38.75" Maximum Height: 67" Canopy/Backplate: 7" Hanging Type: 72" Chain Product Weight: 51.7lb

#### **GLASS**

Attachment:

Glass 1: Natural Stone Glass 2: Cast Glass