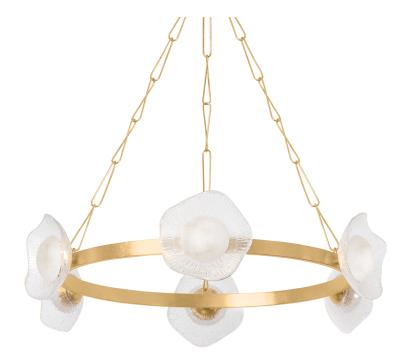

# **ALMANDINE**

## **DIMENSIONS**

Height: 10"

Width/Diameter: 41.25"

Length: "

Minimum Height: 25.25" Maximum Height: 77.75" Canopy/Backplate: 7" Hanging Type: 72" Chain Product Weight: 17.6lb

### **GLASS**

Attachment:

Glass 1: Natural Stone Glass 2: Cast Glass