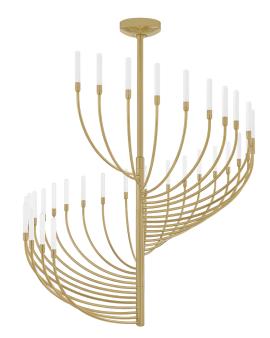

# **AMALTHEA**

481-42-VB

# **FINISHES**

**VINTAGE BRASS (VB)** 

#### **DIMENSIONS**

Height: 45.25" Width/Diameter: 42"

Length: "

Minimum Height: 47.5" Maximum Height: 77.5" Canopy/Backplate: 7.75"

Hanging Type: 1-6" / 2-12" / 1-18" Stems

Product Weight: 39.26lb

#### **GLASS**

Attachment: Glass 1: Acrylic

Glass 2:

### **LAMPING**

Bulb 1

Bulb Included: N/A Socket: Integrated LED Bulb: LED • 32 • 95 Watt Max

Voltage: 120

UL Rating: ETL Damp

CRI: 90

Color Temp.: 3000k Lumens: 3068 Title 24: No

Field Serviceable: No