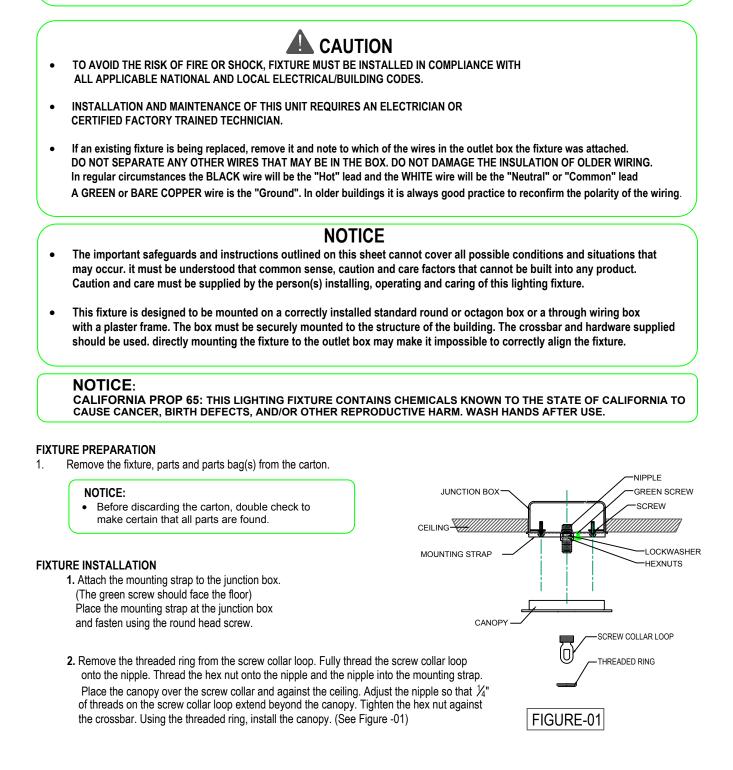

## 279-41 MILAN MINI-PENDANT INSTALLATION INSTRUCTIONS



## WARNING

DISCONNECT POWER BEFORE RE-LAMPING OR WIRING THE FIXTURE

READ ALL INSTRUCTIONS COMPLETELY BEFORE STARTING INSTALLATION.



3. Open the end links of the chain and attach the chain to the screw collar loop. Insert the lead wire to the stem then thread in the stem into the frame. Hang the fixture on the chain at the desired height. Remove the excess chain close all links. Unscrew the threaded ring from the screw collar loop. Allow the ring and canopy to slide down the chain to the top of the fixture. (See Figure-02)



9. Restore power to the circuit breaker or fuse box.