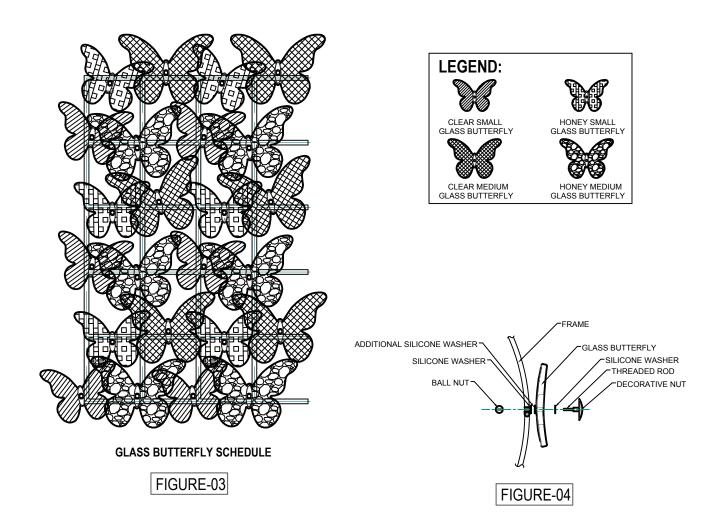

## 279-41 MILAN MINI-PENDANT INSTALLATION INSTRUCTIONS



## WARNING

DISCONNECT POWER BEFORE RE-LAMPING OR WIRING THE FIXTURE

READ ALL INSTRUCTIONS COMPLETELY BEFORE STARTING INSTALLATION.



3. Open the end links of the chain and attach the chain to the screw collar loop. Insert the lead wire to the stem then thread in the stem into the frame. Hang the fixture on the chain at the desired height. Remove the excess chain close all links. Unscrew the threaded ring from the screw collar loop. Allow the ring and canopy to slide down the chain to the top of the fixture. (See Figure-02)



9. Restore power to the circuit breaker or fuse box.