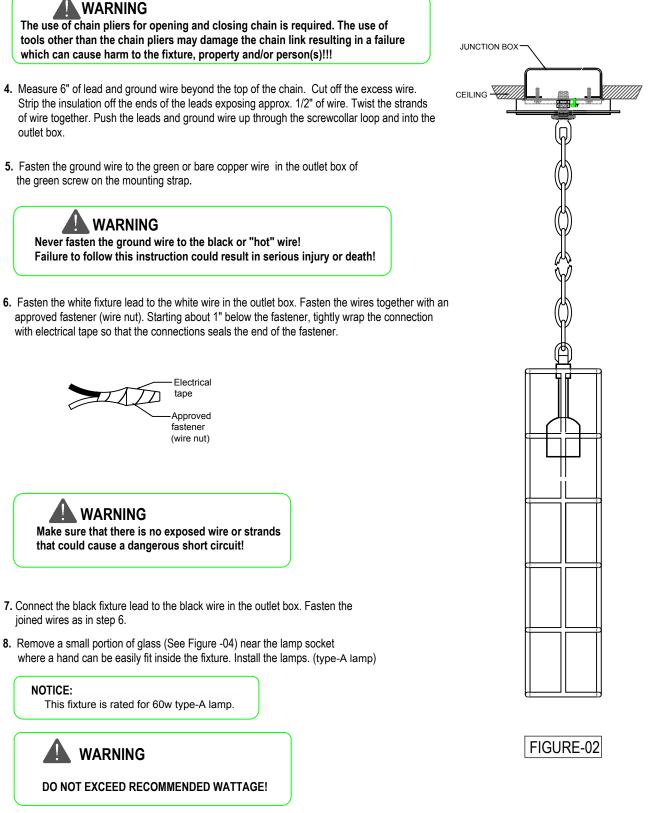

## WARNING

DISCONNECT POWER BEFORE RE-LAMPING OR WIRING THE FIXTURE

READ ALL INSTRUCTIONS COMPLETELY BEFORE STARTING INSTALLATION.

3. Open the end links of the chain and attach the chain to the screw collar loop. Insert the lead wire to the stem then thread in the stem into the frame. Hang the fixture on the chain at the desired height. Remove the excess chain close all links. Unscrew the threaded ring from the screw collar loop. Allow the ring and canopy to slide down the chain to the top of the fixture. (See Figure-02)