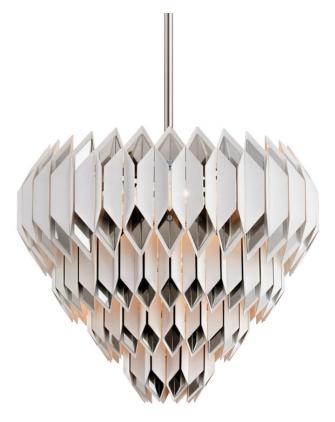

# **HAIKU**

#### 254-413

A lighting fixture that has to be seen to be believed, Haiku sets a new standard for the word "presence." Seen from below and seen from the side, it's two different fixtures. Polished Stainless Steel accents layered within white albuminum diamonds increase the piece's glamour and intensify its oblique light diffusion.

## **FINISHES**

WHITE WITH POLISHED STAINLESS (WHITE WITH POLISHED STAINLESS)