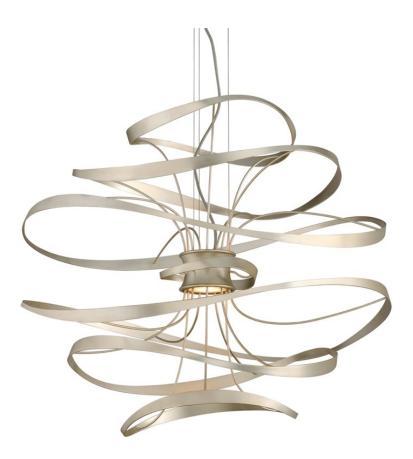

# CALLIGRAPHY

213-43-SL/SS

An airy and sculptural interpretation of the art of exquisite hand lettering, Calligraphy evokes swirling script flowing across the page - as if right from the artist's instrument. At its core are two powerful LED light engines surrounded by floating bands held in place by thin, curving lines.

#### DIMENSIONS

Height 31.25" Width/Diameter 34.00" Minimum Height 31.75" Maximum Height 150.00" Canopy/Backplate " Hanging Type Weight 23.10lb