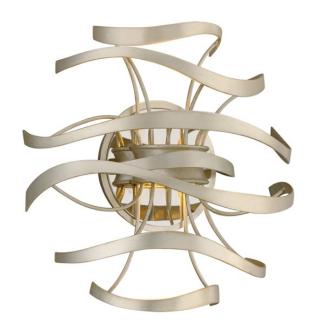

# **CALLIGRAPHY**

213-12-SL/SS

An airy and sculptural interpretation of the art of exquisite hand lettering, Calligraphy evokes swirling script flowing across the page - as if right from the artist's instrument. At its core are two powerful LED light engines surrounded by floating bands held in place by thin, curving lines.