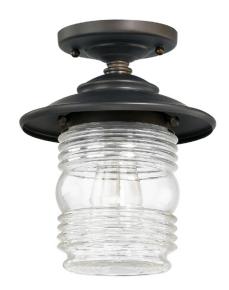

# 9677OB

# CREEKSIDE 1 LIGHT OUTDOOR FLUSH MOUNT

Old Bronze

UPC: 841224000304

Available Finishes: Black (BK), Old Bronze (OB)

| IOP/I OCATIO | NI. |  |  |
|--------------|-----|--|--|
| JOB/LOCATIC  |     |  |  |
| QUANTITY: _  |     |  |  |
| NOTES:       |     |  |  |
|              |     |  |  |

## **DIMENSIONS**

Dimensions: 8.25"W x 10"H Product Weight: 3 lbs. Canopy: 5"W x 1.25"H

# **GLASS DESCRIPTION**

Clear Ringed Glass

Glass Dimensions: 5"W X 6.5"H

Designed in Atlanta. Manufactured in China.