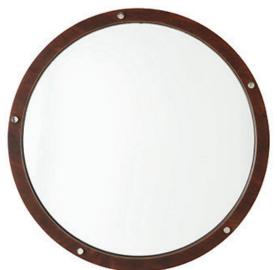

### 739901MM

## INDEPENDENT DECORATIVE WOODEN FRAME MIRROR

Dark Wood and Polished Nickel

UPC: 841740157216

Available Finishes: Dark Wood and Polished Nickel (DN)

### **DIMENSIONS**

Dimensions: 29.75"W x 29.75"H x 3"E

Product Weight: 13 lbs.

Mirror Inside Dimensions: 26.75"W x 26.75"H"

Min. Hanging Height: 29.75"

Dimmable: Yes Bulb(s) Included: No Recommended Bulb(s): NA

#### SHIPPING INFORMATION

Carton Dimensions: 6"W x 35"H x 35"L

Carton Weight: 19.5 lbs.

Shipping Method: Standard Ground

ADDITIONAL INFORMATION

HANDCRAFTED OF MANGO WOOD | SUBTLE VARIATION MAY OCCUR | WIRE HANGER