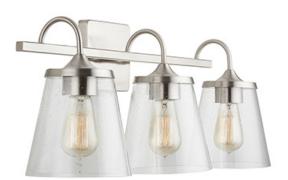

## **3 LIGHT VANITY**

**Brushed Nickel** 

UPC: 841740150729

Available Finishes: Aged Brass (AD), Brushed Nickel (BN),

Chrome (CH), Matte Black (MB)

## **DIMENSIONS**

Dimensions: 24.25"W x 10.5"H x 9"E

Product Weight: 5 lbs.

Backplate: 5"W x 5"H x 0.75"E Junction: Ctr/Top: 2.5"; Ctr/Btm: 8"

## LAMPING INFORMATION

Lamping: 3 - 100 Watt E26 Medium

No. of Sockets: 3

Max Wattage Per Bulb: 100W Socket Base: E26 Medium

Dimmable: Yes Bulbs Included: No

Recommended Bulb(s): ST15

UL Rating: Damp

## **GLASS DESCRIPTION**

Clear Seeded Glass

Glass Dimensions: 6.25"W X 6.5"H

Designed in Atlanta. Manufactured in China.

| JOB/LOCATION: |  |  |
|---------------|--|--|
| QUANTITY:     |  |  |
| NOTES:        |  |  |
|               |  |  |
|               |  |  |