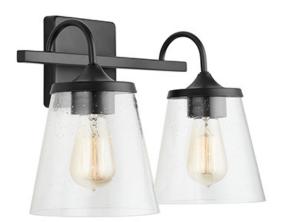

## **2 LIGHT VANITY**

Matte Black

UPC: 841740150705

Available Finishes: Aged Brass (AD), Brushed Nickel (BN),

Chrome (CH), Matte Black (MB)

## **DIMENSIONS**

Dimensions: 15.25"W x 10.5"H x 9"E

Product Weight: 3.5 lbs.

Backplate: 5"W x 5"H x 0.75"E Junction: Ctr/Top: 2.5"; Ctr/Btm: 8"

## LAMPING INFORMATION

Lamping: 2 - 100 Watt E26 Medium

No. of Sockets: 2

Max Wattage Per Bulb: 100W Socket Base: E26 Medium

Dimmable: Yes Bulbs Included: No

Recommended Bulb(s): ST15

UL Rating: Damp

#### **GLASS DESCRIPTION**

Clear Seeded Glass

Glass Dimensions: 6.25"W X 6.5"H

Designed in Atlanta. Manufactured in China.

| JOB/LOCATION: |  |
|---------------|--|
| QUANTITY:     |  |
| NOTES:        |  |
|               |  |