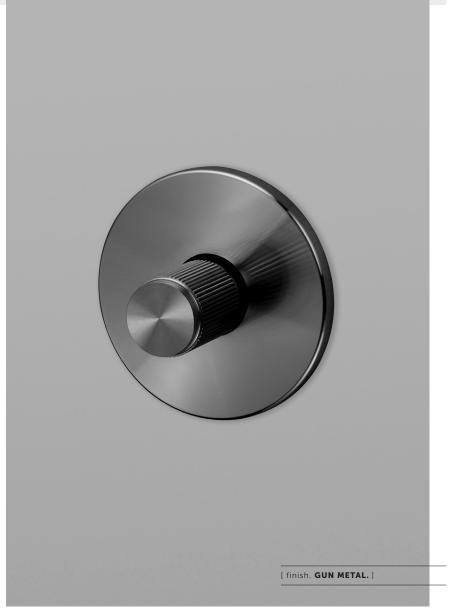

# THUMBTURN LOCK / LINEAR

[ motion. DEADBOLT. ]
[ action. LOCK. ]
[ knurl. LINEAR. ]

[ range. DOOR HARDWARE. ]

An indoor THUMBTURN LOCK made from solid metal and featuring our elegant LINEAR KNURLED detailing. Works great on all internal bathroom & toilet doors and can be combined with our matching door lever handles. Available in four metal finishes: STEEL, BRASS, GUN METAL and WELDERS BLACK.

#### [ info. FINISH & SKU NUMBERS. ]

[ finish. ] [ US. ]

Steel NLL-071082

Brass NLL-071081

Gun Metal NLL-091083

Welders Black NLL-021080