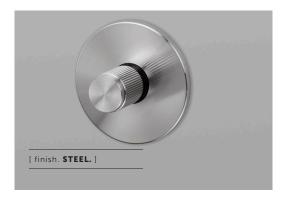

# THUMBTURN LOCK / LINEAR

[ motion. DEADBOLT. ]
[ action. LOCK. ]
[ knurl. LINEAR. ]

[ range. DOOR HARDWARE. ]

An indoor THUMBTURN LOCK made from solid metal and featuring our elegant LINEAR KNURLED detailing. Works great on all internal bathroom & toilet doors and can be combined with our matching door lever handles. Available in four metal finishes: STEEL, BRASS, GUN METAL and WELDERS BLACK.

#### [ info. FINISH & SKU NUMBERS. ]

[ finish. ] [ US. ]

Steel NLL-071082

Brass NLL-071081

Gun Metal NLL-091083

Welders Black NLL-021080