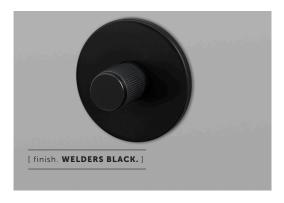

# THUMBTURN LOCK / LINEAR

[ motion. DEADBOLT. ]
[ action. LOCK. ]
[ knurl. LINEAR. ]

[ range. DOOR HARDWARE. ]

An indoor THUMBTURN LOCK made from solid metal and featuring our elegant LINEAR KNURLED detailing. Works great on all internal bathroom & toilet doors and can be combined with our matching door lever handles. Available in four metal finishes: STEEL, BRASS, GUN METAL and WELDERS BLACK.

#### [ info. FINISH & SKU NUMBERS. ]

[ finish. ] [ US. ]

Steel NLL-071082

Brass NLL-071081

Gun Metal NLL-091083

Welders Black NLL-021080