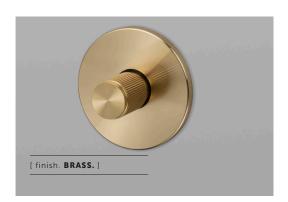

# THUMBTURN LOCK / LINEAR

[ motion. DEADBOLT. ]
[ action. LOCK. ]
[ knurl. LINEAR. ]

[ range. DOOR HARDWARE. ]

An indoor THUMBTURN LOCK made from solid metal and featuring our elegant LINEAR KNURLED detailing. Works great on all internal bathroom & toilet doors and can be combined with our matching door lever handles. Available in four metal finishes: STEEL, BRASS, GUN METAL and WELDERS BLACK.

#### [ info. FINISH & SKU NUMBERS. ]

[ finish. ] [ US. ]

Steel NLL-071082

Brass NLL-071081

Gun Metal NLL-091083

Welders Black NLL-021080