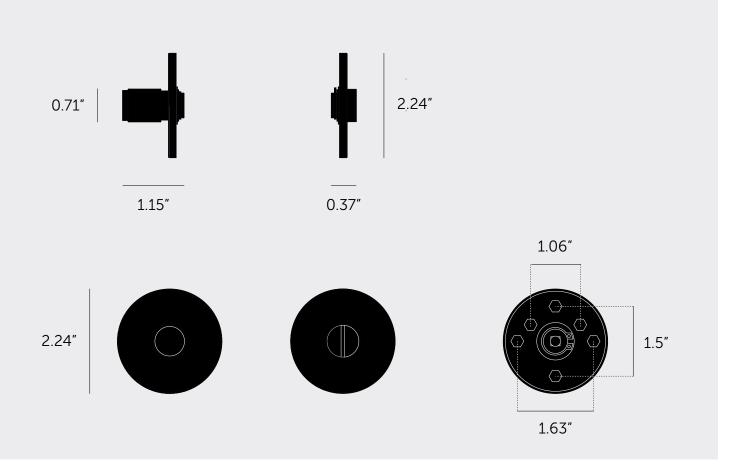

₩

BUSTERANDPUNCH.COM/US

[ end.  $\mathbf{ORDINARY.}$  ]

[ type. THUMBTURN LOCK . ]

[ info. MEASUREMENTS. ]

# [ info. SPECIFICATIONS. ]

A thumbturn lock, designed for installation onto locksets or deadbolt latches with centre distance 41.5 mm or 1-5/8"). Compatible with either a privacy bolt or mortise locks.

Fits doors of thickness: minimum 113/32\* to maximum 29/32\* (with supplied fixings\*).

\* For thicker doors, longer through bolts and a longer spindle will need to be sourced.