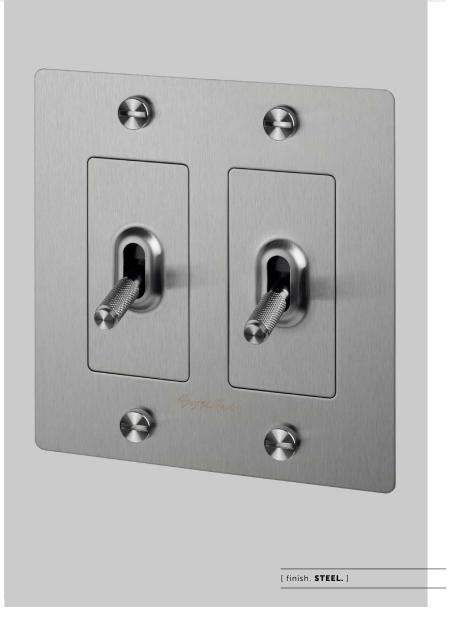

# ELECTRICITY / 2G TOGGLE SWITCH

[ motion. ON/OFF. ]

[look. CROSS.]

[ detail. COIN SCREW. ]

[ born. LONDON. ]

[ region. NORTH AMERICA. ]

A solid metal 2g toggle switch with a diamond-cut knurled knob to feel amazing with every touch. The switch is finished with a flat plate and our signature solid metal coin screws.

Available in five different finishes. You can also team them up with our dimmers,

duplex and USB outlets in matching finishes.

BUSTERANDPUNCH.COM/US
SEP / 2022
[end. ORDINARY.]

4.56"