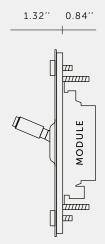

## [ info. SPECIFICATIONS. ]

Our Metal Electricity range is made from stainless steel plates, coated with an electrophoretic paint process and with a Buster + Punch logo printed in clear ink.

Module: NTM-01384 (2 per unit)

Toggle switch 3-way 15 A

120-277 V AC 60 Hz