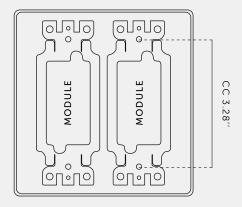

## [ info. SPECIFICATIONS. ]

Our Metal Electricity range is made from stainless steel plates, coated with an electrophoretic paint process and with a Buster + Punch logo printed in clear ink.

Module: NTM-01384 (2 per unit)

Toggle switch 3-way 15 A

120-277 V AC 60 Hz