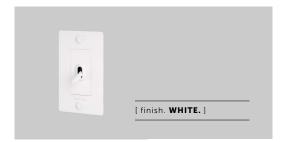

# ELECTRICITY / 1G TOGGLE SWITCH

[ motion. ON/OFF. ]

[look. CROSS.]

[ detail. COIN SCREW. ]

[ born. LONDON. ]

[ region. NORTH AMERICA. ]

A solid metal toggle switch with a diamond-cut knurled knob to feel amazing with every touch. The switch is finished with a flat plate and our signature solid metal coin screws. Available in five different finishes. You can also team them up with our dimmers, duplex and USB outlets in matching finishes.

Module: U S-TO-MO-A Toggle switch 3-way 15 A 120-277 V AC 60 Hz

[ info. FINISH & SKU NUMBERS. ]

| [ finish. ]   | [ US. ]    |
|---------------|------------|
| White         | NTG-143085 |
| Steel         | NTG-07084  |
| Brass         | NTG-05081  |
| Smoked Bronze | NTG-09083  |
| Black         | NTG-023083 |
|               |            |