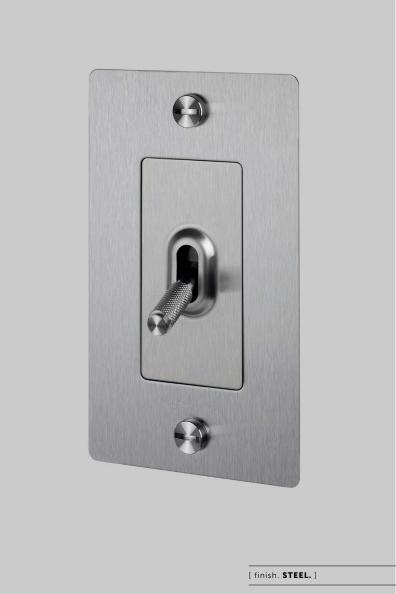

# ELECTRICITY / 1G TOGGLE SWITCH

[ motion. ON/OFF. ]

[look. CROSS.]

[ detail. COIN SCREW. ]

[ born. LONDON. ]

[ region. NORTH AMERICA. ]

A solid metal toggle switch with a diamond-cut knurled knob to feel amazing with every touch. The switch is finished with a flat plate and our signature solid metal coin screws. Available in five different finishes. You can also team them up with our dimmers, duplex and USB outlets in matching finishes.

### [ info. $\mathbf{SPECIFICATIONS.}$ ]

Our Metal Electricity range is made from stainless steel plates, coated with an electrophoretic paint process and with a Buster + Punch logo printed in clear ink.