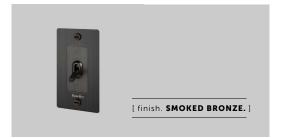

# ELECTRICITY / 1G TOGGLE SWITCH

[ motion. ON/OFF. ]

[look. CROSS.]

[ detail. COIN SCREW. ]

[ born. LONDON. ]

[ region. NORTH AMERICA. ]

A solid metal toggle switch with a diamond-cut knurled knob to feel amazing with every touch. The switch is finished with a flat plate and our signature solid metal coin screws. Available in five different finishes. You can also team them up with our dimmers, duplex and USB outlets in matching finishes.

Module: U S-TO-MO-A Toggle switch 3-way 15 A 120-277 V AC 60 Hz

[ info. FINISH & SKU NUMBERS. ]

| [ finish. ]   | [ US. ]    |
|---------------|------------|
| White         | NTG-143085 |
| Steel         | NTG-07084  |
| Brass         | NTG-05081  |
| Smoked Bronze | NTG-09083  |
| Black         | NTG-023083 |
|               |            |