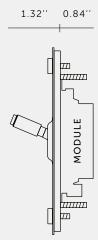

Module: U S-TO-MO-A Toggle switch 3-way 15 A 120-277 V AC 60 Hz

[ info. FINISH & SKU NUMBERS. ]

| [ finish. ]   | [ US. ]    |
|---------------|------------|
| White         | NTG-143085 |
| Steel         | NTG-07084  |
| Brass         | NTG-05081  |
| Smoked Bronze | NTG-09083  |
| Black         | NTG-023083 |
|               |            |