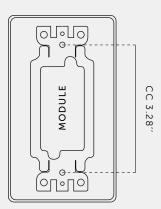

Module: U S-TO-MO-A Toggle switch 3-way 15 A 120-277 V AC 60 Hz

[ info. FINISH & SKU NUMBERS. ]

| [ finish. ]   | [ US. ]    |
|---------------|------------|
| White         | NTG-143085 |
| Steel         | NTG-07084  |
| Brass         | NTG-05081  |
| Smoked Bronze | NTG-09083  |
| Black         | NTG-023083 |
|               |            |