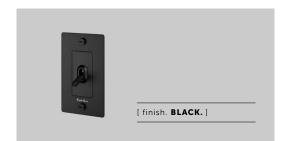

# ELECTRICITY / 1G TOGGLE SWITCH

[ motion. ON/OFF. ]

[look. CROSS.]

[ detail. COIN SCREW. ]

[ born. LONDON. ]

[ region. NORTH AMERICA. ]

A solid metal toggle switch with a diamond-cut knurled knob to feel amazing with every touch. The switch is finished with a flat plate and our signature solid metal coin screws. Available in five different finishes. You can also team them up with our dimmers, duplex and USB outlets in matching finishes.

Module: U S-TO-MO-A Toggle switch 3-way 15 A 120-277 V AC 60 Hz

[ info. FINISH & SKU NUMBERS. ]

| [ finish. ]   | [ US. ]    |
|---------------|------------|
| White         | NTG-143085 |
| Steel         | NTG-07084  |
| Brass         | NTG-05081  |
| Smoked Bronze | NTG-09083  |
| Black         | NTG-023083 |
|               |            |