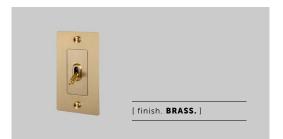

# ELECTRICITY / 1G TOGGLE SWITCH

[ motion. ON/OFF. ]

[look. CROSS.]

[ detail. COIN SCREW. ]

[ born. LONDON. ]

[ region. NORTH AMERICA. ]

A solid metal toggle switch with a diamond-cut knurled knob to feel amazing with every touch. The switch is finished with a flat plate and our signature solid metal coin screws. Available in five different finishes. You can also team them up with our dimmers, duplex and USB outlets in matching finishes.

Module: U S-TO-MO-A Toggle switch 3-way 15 A 120-277 V AC 60 Hz

[ info. FINISH & SKU NUMBERS. ]

| [ finish. ]   | [ US. ]    |
|---------------|------------|
| White         | NTG-143085 |
| Steel         | NTG-07084  |
| Brass         | NTG-05081  |
| Smoked Bronze | NTG-09083  |
| Black         | NTG-023083 |
|               |            |