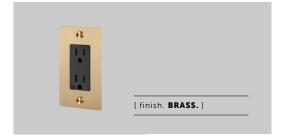

# ELECTRICITY / 1G DUPLEX OUTLET

[ motion. POWER OUTLET. ]

[ detail. COIN SCREW. ]

[ born. LONDON. ]

[ region. NORTH AMERICA. ]

A solid metal duplex power outlet finished with our signature solid metal coin screws. Available in 5 different finishes. You can also team them up with our toggle switches and dimmers in matching finishes.

#### [ info. FINISH & SKU NUMBERS.]

| [finish.]     | [ US. ]    |
|---------------|------------|
| White         | NSC-143079 |
| Steel         | NSC-07396  |
| Brass         | NSC-05395  |
| Smoked Bronze | NSC-09399  |
| Black         | NSC-023078 |