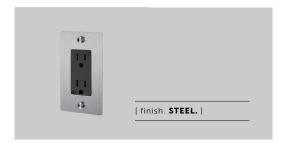

# ELECTRICITY / 1G DUPLEX OUTLET

[ motion. POWER OUTLET. ]

[ detail. COIN SCREW. ]

[ born. LONDON. ]

[ region. NORTH AMERICA. ]

A solid metal duplex power outlet finished with our signature solid metal coin screws. Available in 5 different finishes. You can also team them up with our toggle switches and dimmers in matching finishes.

#### [ info. FINISH & SKU NUMBERS.]

| [finish.]     | [ US. ]    |
|---------------|------------|
| White         | NSC-143079 |
| Steel         | NSC-07396  |
| Brass         | NSC-05395  |
| Smoked Bronze | NSC-09399  |
| Black         | NSC-023078 |