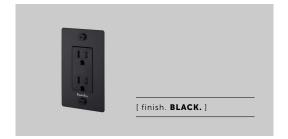

# ELECTRICITY / 1G DUPLEX OUTLET

[ motion. POWER OUTLET. ]

[ detail. COIN SCREW. ]

[ born. LONDON. ]

[ region. NORTH AMERICA. ]

A solid metal duplex power outlet finished with our signature solid metal coin screws. Available in 5 different finishes. You can also team them up with our toggle switches and dimmers in matching finishes.

#### [ info. FINISH & SKU NUMBERS.]

| [finish.]     | [ US. ]    |
|---------------|------------|
| White         | NSC-143079 |
| Steel         | NSC-07396  |
| Brass         | NSC-05395  |
| Smoked Bronze | NSC-09399  |
| Black         | NSC-023078 |