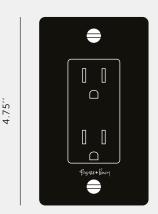

[ product.

# ELECTRICITY / 1G DUPLEX OUTLET

[ motion. POWER OUTLET. ]

[ detail. COIN SCREW. ]

[ born. LONDON. ]

[ region. NORTH AMERICA. ]

A solid metal duplex power outlet finished with our signature solid metal coin screws. Available in 5 different finishes. You can also team them up with our toggle switches and dimmers in matching finishes.











[ end. ORDINARY. ]

BUSTERANDPUNCH.COM/US

### [ info. MEASUREMENTS.]

2.75"







## [ info. SPECIFICATIONS. ]

Our Metal Electricity range is made from stainless steel plates, coated with an electrophoretic paint process and with a Buster + Punch logo printed in clear ink.

Module: TR15-DC 1 x duplex outlet 15A / 125V /5-15R / 60Hz

#### [ info. FINISH & SKU NUMBERS.]

| [finish.]     | [ US. ]    |
|---------------|------------|
| White         | NSC-143079 |
| Steel         | NSC-07396  |
| Brass         | NSC-05395  |
| Smoked Bronze | NSC-09399  |
| Black         | NSC-023078 |

#### [ info. CARE INSTRUCTIONS. ]

Wipe with damp cloth with no loose hairs, avoid using any chemicals. All finishes are prone to aging.

# [ info. $\textbf{CERTIFICATION.}\ ]$

Plates: Underwriters Laboratories cULus listed for use throughout North America.

Duplex Outlet: Underwrite