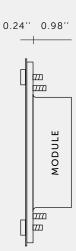

## [ info. SPECIFICATIONS. ]

Our Metal Electricity range is made from stainless steel plates, coated with an electrophoretic paint process and with a Buster + Punch logo printed in clear ink.

Module: TR15-DC 1 x duplex outlet 15A / 125V /5-15R / 60Hz