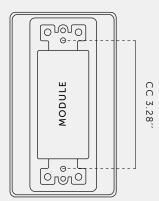

## [ info. SPECIFICATIONS. ]

Our Metal Electricity range is made from stainless steel plates, coated with an electrophoretic paint process and with a Buster + Punch logo printed in clear ink.

Module: TR15-DC 1 x duplex outlet 15A / 125V /5-15R / 60Hz