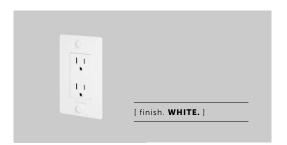

# ELECTRICITY / 1G DUPLEX OUTLET

[ motion. POWER OUTLET. ]

[ detail. COIN SCREW. ]

[ born. LONDON. ]

[ region. NORTH AMERICA. ]

A solid metal duplex power outlet finished with our signature solid metal coin screws. Available in 5 different finishes. You can also team them up with our toggle switches and dimmers in matching finishes.

#### [ info. FINISH & SKU NUMBERS.]

| [finish.]     | [ US. ]    |
|---------------|------------|
| White         | NSC-143079 |
| Steel         | NSC-07396  |
| Brass         | NSC-05395  |
| Smoked Bronze | NSC-09399  |
| Black         | NSC-023078 |