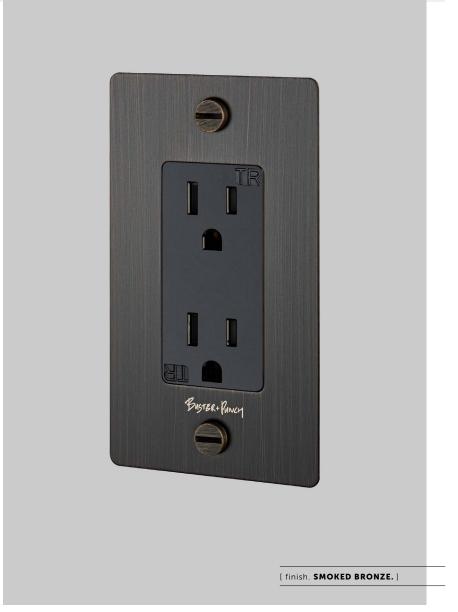

# ELECTRICITY / 1G DUPLEX OUTLET

[ motion. POWER OUTLET. ]

[ detail. COIN SCREW. ]

[ born. LONDON. ]

[ region. NORTH AMERICA. ]

A solid metal duplex power outlet finished with our signature solid metal coin screws. Available in 5 different finishes. You can also team them up with our toggle switches and dimmers in matching finishes.