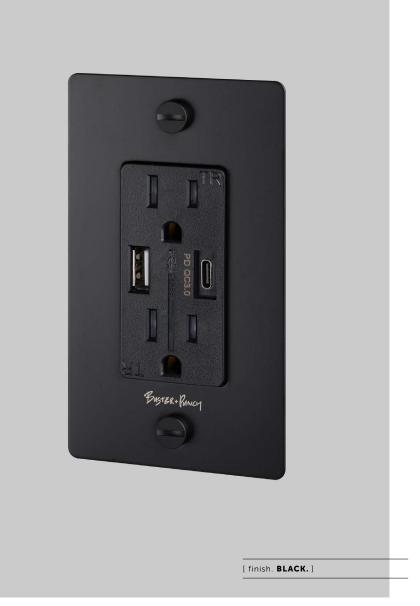

# ELECTRICITY / 1G COMBINATION DUPLEX & USB A+C CHARGER

[ motion. POWER OUTLET + USB. ]

[ detail. COIN SCREW. ]

[ born. LONDON. ]

[ region. NORTH AMERICA. ]

A solid metal combination power outlet with duplex outlets plus USB-A and USB-C sockets, finished with our signature solid metal coin screws. Available in five different finishes. You can also team them up with our toggle switches and dimmers in matching finishes.

### [ info. SPECIFICATIONS. ]

Our Metal Electricity range is made from stainless steel plates, coated with an electrophoretic paint process and with a Buster + Punch logo printed in clear ink.

Module: XJY-USB-30-A-A/C 1 x duplex outlet and 2 x USB charger Outlet: 15A / 125V AC / 60Hz

USB charger: Class 2 / USB Type-A / 5VDC / 2.4A

USB Type-C / PD'QC3.0 cULus listed 14LC E237396