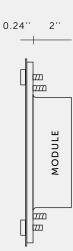

### [ info. SPECIFICATIONS. ]

Our Metal Electricity range is made from stainless steel plates, coated with an electrophoretic paint process and with a Buster + Punch logo printed in clear ink.

Module: XJY-USB-30-A-A/C 1 x duplex outlet and 2 x USB charger Outlet: 15A / 125V AC / 60Hz