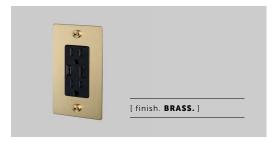

# ELECTRICITY / 1G COMBINATION DUPLEX & USB A+C CHARGER

[ motion. POWER OUTLET + USB. ]

[ detail. COIN SCREW. ]

[ born. LONDON. ]

[ region. NORTH AMERICA. ]

A solid metal combination power outlet with duplex outlets plus USB-A and USB-C sockets, finished with our signature solid metal coin screws. Available in five different finishes. You can also team them up with our toggle switches and dimmers in matching finishes.

#### [ info. FINISH & SKU NUMBERS.]

| [ finish. ]   | [ US. ]    |
|---------------|------------|
| White         | NSC-143236 |
| Steel         | NSC-073237 |
| Brass         | NSC-053239 |
| Smoked Bronze | NSC-093238 |
| Black         | NSC-023235 |