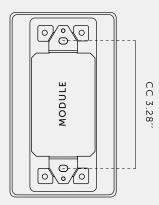

### [ info. SPECIFICATIONS. ]

Our Metal Electricity range is made from stainless steel plates, coated with an electrophoretic paint process and with a Buster + Punch logo printed in clear ink.

Module: XJY-USB-30-A-A/C 1 x duplex outlet and 2 x USB charger Outlet: 15A / 125V AC / 60Hz