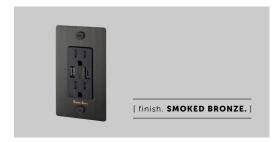

# ELECTRICITY / 1G COMBINATION DUPLEX & USB A+C CHARGER

[ motion. POWER OUTLET + USB. ]

[ detail. COIN SCREW. ]

[ born. LONDON. ]

[ region. NORTH AMERICA. ]

A solid metal combination power outlet with duplex outlets plus USB-A and USB-C sockets, finished with our signature solid metal coin screws. Available in five different finishes. You can also team them up with our toggle switches and dimmers in matching finishes.

#### [ info. FINISH & SKU NUMBERS.]

| [ finish. ]   | [ US. ]    |
|---------------|------------|
| White         | NSC-143236 |
| Steel         | NSC-073237 |
| Brass         | NSC-053239 |
| Smoked Bronze | NSC-093238 |
| Black         | NSC-023235 |