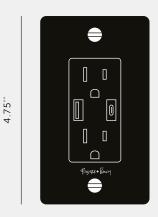

[ product.

# ELECTRICITY / 1G COMBINATION DUPLEX & USB A+C CHARGER

[ motion. POWER OUTLET + USB. ]

[ detail. COIN SCREW. ]

[ born. LONDON. ]

[ region. NORTH AMERICA. ]

A solid metal combination power outlet with duplex outlets plus USB-A and USB-C sockets, finished with our signature solid metal coin screws. Available in five different finishes. You can also team them up with our toggle switches and dimmers in matching finishes.











卌

BUSTERANDPUNCH.COM/US

[ end. ORDINARY. ]

SEP / 2022

#### [ info. MEASUREMENTS.]

2.75"







### [ info. SPECIFICATIONS. ]

Our Metal Electricity range is made from stainless steel plates, coated with an electrophoretic paint process and with a Buster + Punch logo printed in clear ink.

Module: XJY-USB-30-A-A/C 1 x duplex outlet and 2 x USB charger Outlet: 15A / 125V AC / 60Hz

USB charger: Class 2 / USB Type-A / 5VDC / 2.4A

USB Type-C / PD'QC3.0 cULus listed 14LC E237396

#### [ info. FINISH & SKU NUMBERS.]

| [ finish. ]   | [ US. ]    |
|---------------|------------|
| White         | NSC-143236 |
| Steel         | NSC-073237 |
| Brass         | NSC-053239 |
| Smoked Bronze | NSC-093238 |
| Black         | NSC-023235 |

#### [ info. CARE INSTRUCTIONS. ]

Wipe with damp cloth with no loose hairs, avoid using any chemicals. All finishes are prone to aging.

#### [ info. CE