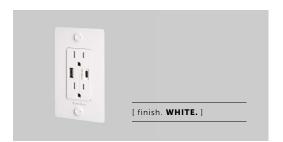

# ELECTRICITY / 1G COMBINATION DUPLEX & USB A+C CHARGER

[ motion. POWER OUTLET + USB. ]

[ detail. COIN SCREW. ]

[ born. LONDON. ]

[ region. NORTH AMERICA. ]

A solid metal combination power outlet with duplex outlets plus USB-A and USB-C sockets, finished with our signature solid metal coin screws. Available in five different finishes. You can also team them up with our toggle switches and dimmers in matching finishes.

#### [ info. FINISH & SKU NUMBERS.]

| [ finish. ]   | [ US. ]    |
|---------------|------------|
| White         | NSC-143236 |
| Steel         | NSC-073237 |
| Brass         | NSC-053239 |
| Smoked Bronze | NSC-093238 |
| Black         | NSC-023235 |