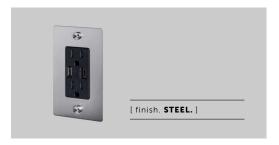

# ELECTRICITY / 1G COMBINATION DUPLEX & USB A+C CHARGER

[ motion. POWER OUTLET + USB. ]

[ detail. COIN SCREW. ]

[ born. LONDON. ]

[ region. NORTH AMERICA. ]

A solid metal combination power outlet with duplex outlets plus USB-A and USB-C sockets, finished with our signature solid metal coin screws. Available in five different finishes. You can also team them up with our toggle switches and dimmers in matching finishes.

#### [ info. FINISH & SKU NUMBERS.]

| [ finish. ]   | [ US. ]    |
|---------------|------------|
| White         | NSC-143236 |
| Steel         | NSC-073237 |
| Brass         | NSC-053239 |
| Smoked Bronze | NSC-093238 |
| Black         | NSC-023235 |