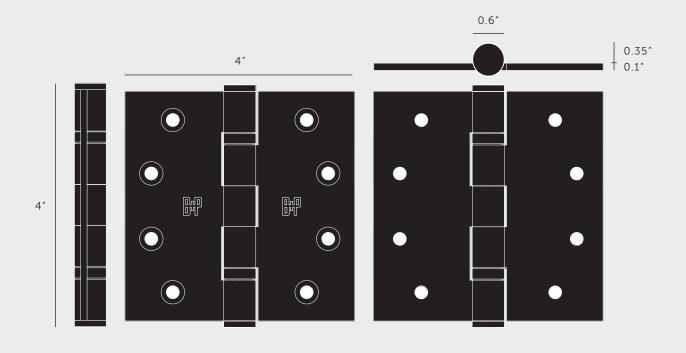

## [ info. ${\bf CARE\ INSTRUCTIONS.}$ ]

Wipe with damp cloth with no loose hairs, avoid using any chemicals. All finishes are prone to ageing.

### [ please. NOTE. ]

DISCLAIMER: Always consult a trade professional when installing this hinge. Buster + Punch is not responsible for the usage or feasibility of installation requirements. This product is not suitable for damp or wet environments.



[ product.

# HINGES / SET OF 2

[ size. **4" x 4".** ]

[ range. **HARDWARE.** ]

[ born. LONDON. ]

[ region. NORTH AMERICA. ]

A hinge made from solid metal. It features countersunk screw holes and is signed with the B+P insignia. Use in conjunction with our door hardware to create a coherent Buster + Punch look. Sold in pairs.







卌

MAY / 2022

[ type. HARDWARE. ]

[ info. MEASUREMENTS.]



## [ info. SPECIFICATIONS. ]

Steel - Stainless Steel

Brass - Stainless Steel, PVD

Welders Black - Stainless Steel, E-coating

#### [ info. FINISH & SKU NUMBERS. ]

[ finish. ] [ US. ]

Steel NHG-071855
Brass NHG-051856
Welders Black NHG-591857

[ info. INCLUDED. ]

### 2 x Hinges

16 x 30 mm Woodscrews

### [ info. ${\bf CARE\ INSTRUCTIONS.}$ ]

Wipe with damp cloth with no loose hairs, avoid using any chemicals. All finishes are prone to ageing.

### [ please. NOTE. ]

DISCLAIMER: Always consult a trade professional when installing this hinge. Buster + Punch is not responsible for the usage or feasibility of installation requirements. This product is not suitable for damp or wet environments.