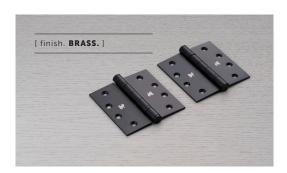

# HINGES / SET OF 2

[ size. **4" x 4".** ]

[ range. **HARDWARE.** ]

[ born. LONDON. ]

[ region. NORTH AMERICA. ]

A hinge made from solid metal. It features countersunk screw holes and is signed with the B+P insignia. Use in conjunction with our door hardware to create a coherent Buster + Punch look. Sold in pairs.

#### [ info. FINISH & SKU NUMBERS. ]

[ finish. ] [ US. ]

Steel NHG-071852
Brass NHG-071852
Welders Black NHG-591854

[ info. SPECIFICATIONS. ]