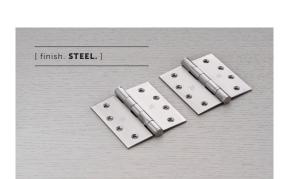

# HINGES / SET OF 2

[ size. **4" x 4".** ]

[ range. **HARDWARE.** ]

[ born. LONDON. ]

[ region. NORTH AMERICA. ]

A hinge made from solid metal. It features countersunk screw holes and is signed with the B+P insignia. Use in conjunction with our door hardware to create a coherent Buster + Punch look. Sold in pairs.

#### [ info. FINISH & SKU NUMBERS. ]

[ finish. ] [ US. ]

Steel NHG-071852
Brass NHG-071852
Welders Black NHG-591854

[ info. SPECIFICATIONS. ]