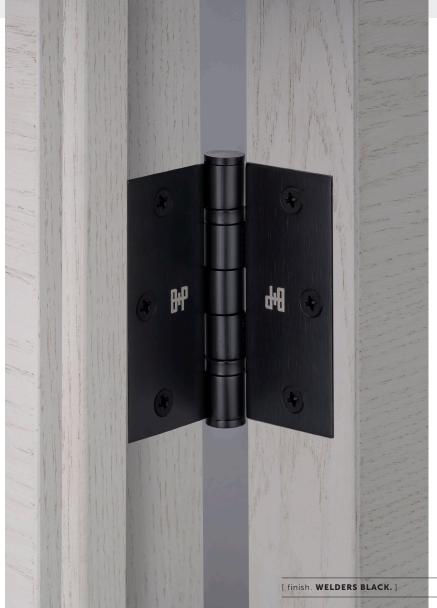

# HINGES / SET OF 2

[ size. **4" x 4".** ]

[ range. **HARDWARE.** ]

[ born. LONDON. ]

[ region. NORTH AMERICA. ]

A hinge made from solid metal. It features countersunk screw holes and is signed with the B+P insignia. Use in conjunction with our door hardware to create a coherent Buster + Punch look. Sold in pairs.

#### [ info. FINISH & SKU NUMBERS. ]

[ finish. ] [ US. ]

Steel NHG-071855
Brass NHG-051856
Welders Black NHG-591857

[ info. INCLUDED. ]