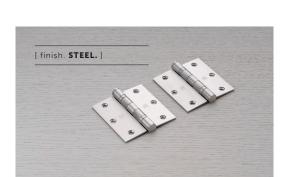

# HINGES / SET OF 2

[ size. **3.5" x 3.5".** ]

[ range. HARDWARE. ]

[born. LONDON.]

[ region. NORTH AMERICA. ]

A hinge made from solid metal. It features countersunk screw holes and is signed with the B+P insignia. Use in conjunction with our door hardware to create a coherent Buster + Punch look. Sold in pairs.

#### [ info. FINISH & SKU NUMBERS. ]

[ finish. ] [ US. ]

Steel NHG-071852
Brass NHG-071852
Welders Black NHG-591854

[ info. SPECIFICATIONS. ]