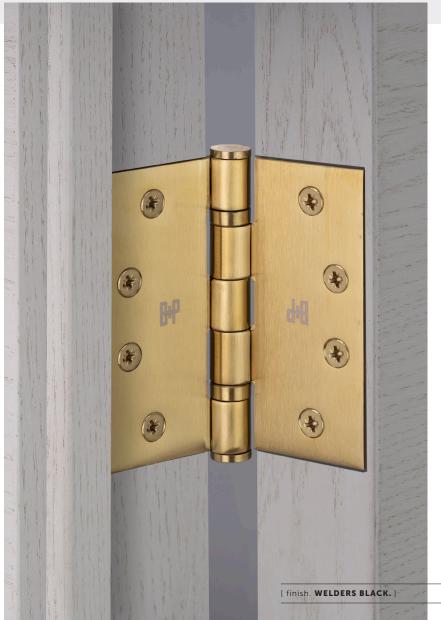

# HINGES / SET OF 2

[ size. **4" x 4".** ]

[ range. **HARDWARE.** ]

[ born. LONDON. ]

[ region. NORTH AMERICA. ]

A hinge made from solid metal. It features countersunk screw holes and is signed with the B+P insignia. Use in conjunction with our door hardware to create a coherent Buster + Punch look. Sold in pairs.

#### [ info. FINISH & SKU NUMBERS. ]

[ finish. ] [ US. ]

Steel NHG-071852
Brass NHG-071852
Welders Black NHG-591854

[ info. SPECIFICATIONS. ]