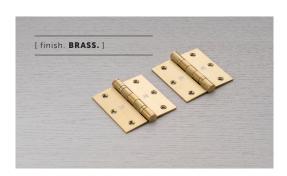

# HINGES / SET OF 2

[ size. **3.5" x 3.5".** ]

[ range. HARDWARE. ]

[born. LONDON.]

[ region. NORTH AMERICA. ]

A hinge made from solid metal. It features countersunk screw holes and is signed with the B+P insignia. Use in conjunction with our door hardware to create a coherent Buster + Punch look. Sold in pairs.

#### [ info. FINISH & SKU NUMBERS. ]

[ finish. ] [ US. ]

Steel NHG-071852
Brass NHG-071852
Welders Black NHG-591854

[ info. SPECIFICATIONS. ]