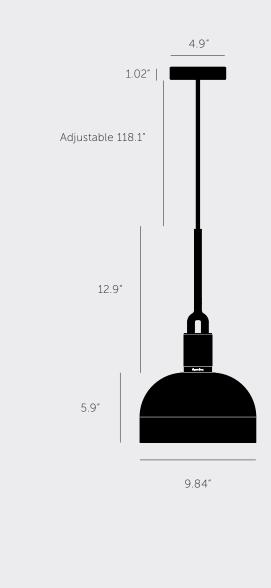

#### [ size. MEDIUM. ]

[ info. MEASUREMENTS. ]

### [ info. SPECIFICATIONS. ]

Pendant light 1x solid metal lamp holder Adjustable 3000 mm cable E26 / 110-120 VAC / 60HZ Max 7W Bulb included cULus Listed SBLED

1x solid metal light shade

| [ info. FINISH & SKU NUMBERS. ] |            |  |  |
|---------------------------------|------------|--|--|
| [ finish. ]                     | [ SKU. ]   |  |  |
| Steel                           | NFP-893194 |  |  |
| 🌍 Burnt Steel                   | NFP-863187 |  |  |
| 🌏 Brass                         | NFP-493172 |  |  |