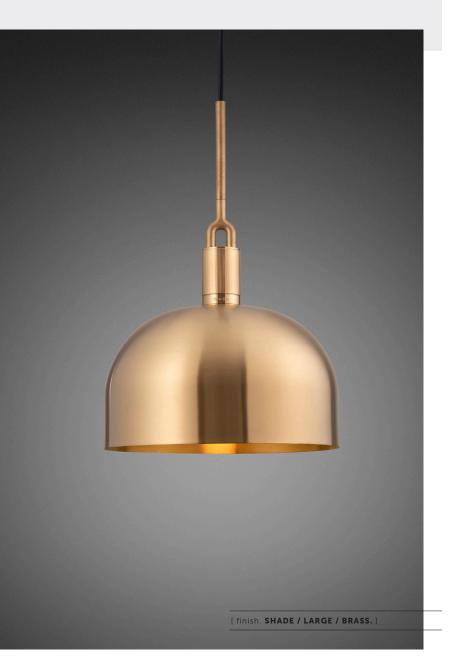

# FORKED PENDANT / SHADE

| [ type. PENDANT LIGHT. ]   |
|----------------------------|
| [ detail. FORKED. ]        |
| [ process. ROUGH-CAST. ]   |
| [ region. NORTH AMERICA. ] |

A light pendant made from cast and machined metal, featuring our signature diamond-cut linear knurl pattern and fork detailing, refined by hand. Its shade is made from hand-spun metal.

## [size. LARGE.]

[ info. MEASUREMENTS. ]

| [ info. FINISH & SKU NUMBERS. ] |            |  |  |
|---------------------------------|------------|--|--|
| [ finish. ]                     | [ SKU. ]   |  |  |
| Steel                           | NFP-863184 |  |  |
| 🌍 Burnt Steel                   | NFP-843179 |  |  |
| 🌍 Brass                         | NFC-893231 |  |  |