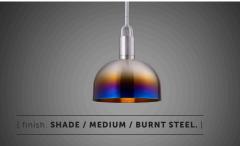

# FORKED PENDANT / SHADE

| [ type. PENDANT LIGHT. ]   |
|----------------------------|
| [ detail. FORKED. ]        |
| [ process. ROUGH-CAST. ]   |
| [ region. NORTH AMERICA. ] |

A light pendant made from cast and machined metal, featuring our signature diamond-cut linear knurl pattern and fork detailing, refined by hand. Its shade is made from hand-spun metal.

#### [ size. MEDIUM. ]

[ info. MEASUREMENTS. ]