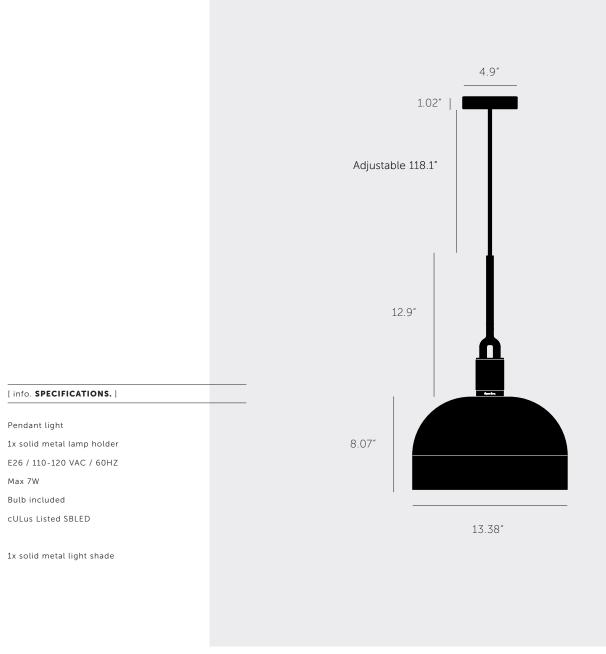

## [size. LARGE.]

[ info. MEASUREMENTS. ]

| [ info. FINISH & SKU NUMBERS. ] |            |  |  |
|---------------------------------|------------|--|--|
| [ finish. ]                     | [ SKU. ]   |  |  |
| Steel                           | NFP-863184 |  |  |
| 🌍 Burnt Steel                   | NFP-843179 |  |  |
| 🌍 Brass                         | NFC-893231 |  |  |

### [ info. SPECIFICATIONS. ]

Pendant light 1x solid metal lamp holder Adjustable 3000 mm cable E26 / 110-120 VAC / 60HZ Max 7W Bulb included cULus Listed SBLED

1x solid metal light shade

| [ info. FINISH & SKU NUMBERS. ] |            |  |  |
|---------------------------------|------------|--|--|
| [ finish. ]                     | [ SKU. ]   |  |  |
| Steel                           | NFP-893194 |  |  |
| 🌍 Burnt Steel                   | NFP-863187 |  |  |
| 🌏 Brass                         | NFP-493172 |  |  |