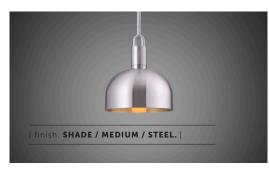

# FORKED PENDANT / SHADE

| [ type. PENDANT LIGHT. ]   |
|----------------------------|
| [ detail. FORKED. ]        |
| [ process. ROUGH-CAST. ]   |
| [ region. NORTH AMERICA. ] |

A light pendant made from cast and machined metal, featuring our signature diamond-cut linear knurl pattern and fork detailing, refined by hand. Its shade is made from hand-spun metal.

#### [ size. MEDIUM. ]

[ info. MEASUREMENTS. ]