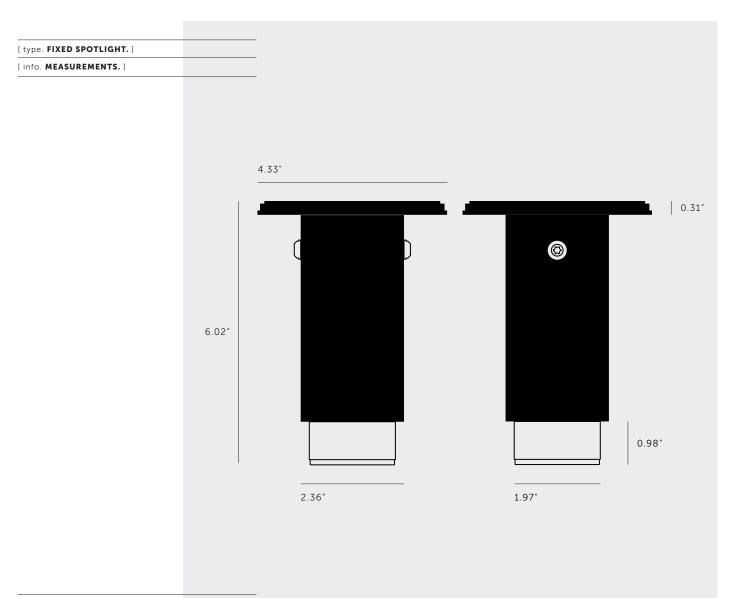

# [ product. **EXHAUST / SURFACE**

| [ type. FIXED SPOTLIGHT. ] |  |
|----------------------------|--|
| [ knurl. LINEAR. ]         |  |
| [ detail. TORX SCREW.]     |  |

A surface mounted, fixed spotlight with a powder coated metal body and solid metal detailing. The spotlight features our signature linear-knurl baffle and machined torx screws, both made from solid stainless steel. The baffle captures light and creates a delicate metallic glow, whilst a honeycomb filter emits a precise, non-glare, directional spotlight. This spotlight fits a GU10 bulb.

# [product. **EXHAUST / SURFACE**

| [ type. FIXED SPOTLIGHT. ] |  |
|----------------------------|--|
| [knurl. LINEAR. ]          |  |
| [ detail. TORX SCREW.]     |  |

A surface mounted, fixed spotlight with a powder coated metal body and solid metal detailing. The spotlight features our signature linear-knurl baffle and machined torx screws, both made from solid stainless steel. The baffle captures light and creates a delicate metallic glow, whilst a honeycomb filter emits a precise, non-glare, directional spotlight. This spotlight fits a GU10 bulb.