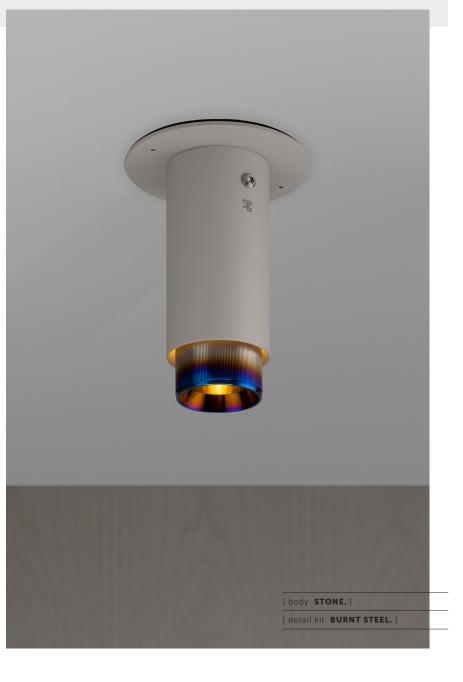

# [ product. **EXHAUST / SURFACE**

| [ type. FIXED SPOTLIGHT. ] |  |
|----------------------------|--|
| [ knurl. LINEAR. ]         |  |
| [ detail. TORX SCREW.]     |  |

A surface mounted, fixed spotlight with a powder coated metal body and solid metal detailing. The spotlight features our signature linear-knurl baffle and machined torx screws, both made from solid stainless steel. The baffle captures light and creates a delicate metallic glow, whilst a honeycomb filter emits a precise, non-glare, directional spotlight. This spotlight fits a GU10 bulb.

### [ info. SPECIFICATIONS. ]

Fixed spotlight GU10 / 110-120VAC / Dry locations Max 1 x 9W LED GU10 bulb Bulb sold separately cULus certified / Class 1

| [ info. FINISH & SKU NUMBERS. ] |           |  |
|---------------------------------|-----------|--|
| [body. FINISH.]                 | [ sku, ]  |  |
| Graphite                        | NBB-17701 |  |
| Stone                           | NBB-21702 |  |
| [ detail kit. FINISH. ]         | [sku.]    |  |
| Steel                           | NBB-07689 |  |
| 🌕 Brass                         | NBB-05688 |  |
| Gun Metal                       | NBB-35690 |  |
| 🌍 Burnt Steel                   | NBB-36796 |  |
|                                 |           |  |