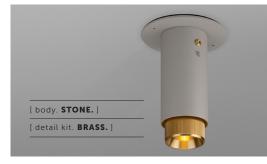

# [ product. **EXHAUST / SURFACE**

| [ type. FIXED SPOTLIGHT. ] |  |
|----------------------------|--|
| [ knurl. LINEAR. ]         |  |
| [ detail. TORX SCREW.]     |  |

A surface mounted, fixed spotlight with a powder coated metal body and solid metal detailing. The spotlight features our signature linear-knurl baffle and machined torx screws, both made from solid stainless steel. The baffle captures light and creates a delicate metallic glow, whilst a honeycomb filter emits a precise, non-glare, directional spotlight. This spotlight fits a GU10 bulb.

### [ info. SPECIFICATIONS. ]

Fixed spotlight GU10 / 110-120VAC / Dry locations Max 1 x 9W LED GU10 bulb Bulb sold separately cULus certified / Class 1

| [ info. FINISH & SKU NUMBERS. ] |           |  |
|---------------------------------|-----------|--|
| [body. FINISH.]                 | [ sku, ]  |  |
| Graphite                        | NBB-17701 |  |
| Stone                           | NBB-21702 |  |
| [ detail kit. FINISH. ]         | [sku.]    |  |
| Steel                           | NBB-07689 |  |
| 🌕 Brass                         | NBB-05688 |  |
| Gun Metal                       | NBB-35690 |  |
| 🌍 Burnt Steel                   | NBB-36796 |  |
|                                 |           |  |