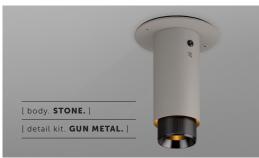

# [ product. **EXHAUST / SURFACE**

| [ type. FIXED SPOTLIGHT. ] |  |
|----------------------------|--|
| [ knurl. LINEAR. ]         |  |
| [ detail. TORX SCREW.]     |  |

A surface mounted, fixed spotlight with a powder coated metal body and solid metal detailing. The spotlight features our signature linear-knurl baffle and machined torx screws, both made from solid stainless steel. The baffle captures light and creates a delicate metallic glow, whilst a honeycomb filter emits a precise, non-glare, directional spotlight. This spotlight fits a GU10 bulb.

### [ info. SPECIFICATIONS. ]

Fixed spotlight GU10 / 110-120VAC / Dry locations Max 1 x 9W LED GU10 bulb Bulb sold separately cULus certified / Class 1

| [ info. FINISH & SKU NUMBERS. ] |           |  |
|---------------------------------|-----------|--|
| [body. FINISH.]                 | [ sku, ]  |  |
| Graphite                        | NBB-17701 |  |
| Stone                           | NBB-21702 |  |
| [ detail kit. FINISH. ]         | [sku.]    |  |
| Steel                           | NBB-07689 |  |
| 🌕 Brass                         | NBB-05688 |  |
| Gun Metal                       | NBB-35690 |  |
| 🌍 Burnt Steel                   | NBB-36796 |  |
|                                 |           |  |