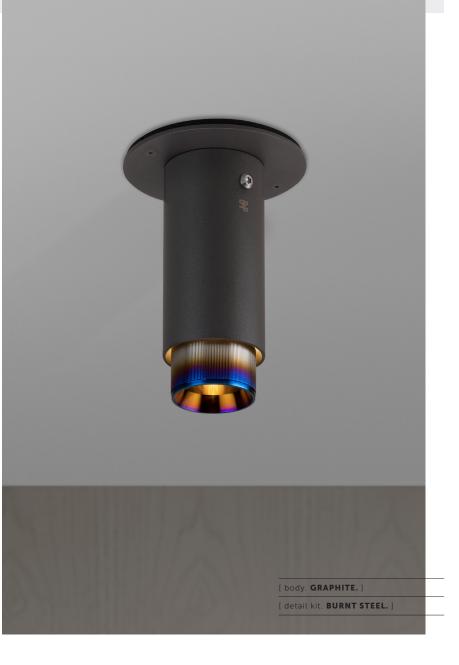

# [ product. **EXHAUST / SURFACE**

| [ type. FIXED SPOTLIGHT. ] |  |
|----------------------------|--|
| [ knurl. LINEAR. ]         |  |
| [ detail. TORX SCREW.]     |  |

A surface mounted, fixed spotlight with a powder coated metal body and solid metal detailing. The spotlight features our signature linear-knurl baffle and machined torx screws, both made from solid stainless steel. The baffle captures light and creates a delicate metallic glow, whilst a honeycomb filter emits a precise, non-glare, directional spotlight. This spotlight fits a GU10 bulb.

### [ info. SPECIFICATIONS. ]

Fixed spotlight GU10 / 110-120VAC / Dry locations Max 1 x 9W LED GU10 bulb Bulb sold separately cULus certified / Class 1

| [ info. FINISH & SKU NUMBERS. ] |           |  |
|---------------------------------|-----------|--|
| [body. FINISH.]                 | [ sku, ]  |  |
| Graphite                        | NBB-17701 |  |
| Stone                           | NBB-21702 |  |
| [ detail kit. FINISH. ]         | [sku.]    |  |
| Steel                           | NBB-07689 |  |
| 🌕 Brass                         | NBB-05688 |  |
| Gun Metal                       | NBB-35690 |  |
| 🌍 Burnt Steel                   | NBB-36796 |  |
|                                 |           |  |