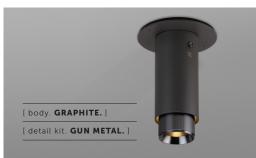

# [ product. **EXHAUST / SURFACE**

| [ type. FIXED SPOTLIGHT. ] |  |
|----------------------------|--|
| [ knurl. LINEAR. ]         |  |
| [ detail. TORX SCREW.]     |  |

A surface mounted, fixed spotlight with a powder coated metal body and solid metal detailing. The spotlight features our signature linear-knurl baffle and machined torx screws, both made from solid stainless steel. The baffle captures light and creates a delicate metallic glow, whilst a honeycomb filter emits a precise, non-glare, directional spotlight. This spotlight fits a GU10 bulb.

### [ info. SPECIFICATIONS. ]

Fixed spotlight GU10 / 110-120VAC / Dry locations Max 1 x 9W LED GU10 bulb Bulb sold separately cULus certified / Class 1

| [ info. FINISH & SKU NUMBERS. ] |           |  |
|---------------------------------|-----------|--|
| [body. FINISH.]                 | [ sku, ]  |  |
| Graphite                        | NBB-17701 |  |
| Stone                           | NBB-21702 |  |
| [ detail kit. FINISH. ]         | [sku.]    |  |
| Steel                           | NBB-07689 |  |
| 🌕 Brass                         | NBB-05688 |  |
| Gun Metal                       | NBB-35690 |  |
| 🌍 Burnt Steel                   | NBB-36796 |  |
|                                 |           |  |