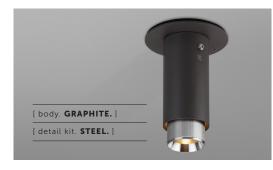

# [ product. **EXHAUST / SURFACE**

| [ type. FIXED SPOTLIGHT. ] |  |
|----------------------------|--|
| [ knurl. LINEAR. ]         |  |
| [ detail. TORX SCREW.]     |  |

A surface mounted, fixed spotlight with a powder coated metal body and solid metal detailing. The spotlight features our signature linear-knurl baffle and machined torx screws, both made from solid stainless steel. The baffle captures light and creates a delicate metallic glow, whilst a honeycomb filter emits a precise, non-glare, directional spotlight. This spotlight fits a GU10 bulb.

### [ info. SPECIFICATIONS. ]

Fixed spotlight GU10 / 110-120VAC / Dry locations Max 1 x 9W LED GU10 bulb Bulb sold separately cULus certified / Class 1

| [ info. FINISH & SKU NUMBERS. ] |           |  |
|---------------------------------|-----------|--|
| [body. FINISH.]                 | [ sku, ]  |  |
| Graphite                        | NBB-17701 |  |
| Stone                           | NBB-21702 |  |
| [ detail kit. FINISH. ]         | [sku.]    |  |
| Steel                           | NBB-07689 |  |
| 🌕 Brass                         | NBB-05688 |  |
| Gun Metal                       | NBB-35690 |  |
| 🌍 Burnt Steel                   | NBB-36796 |  |
|                                 |           |  |