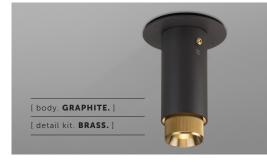

# [ product. **EXHAUST / SURFACE**

| [ type. FIXED SPOTLIGHT. ] |  |
|----------------------------|--|
| [ knurl. LINEAR. ]         |  |
| [ detail. TORX SCREW.]     |  |

A surface mounted, fixed spotlight with a powder coated metal body and solid metal detailing. The spotlight features our signature linear-knurl baffle and machined torx screws, both made from solid stainless steel. The baffle captures light and creates a delicate metallic glow, whilst a honeycomb filter emits a precise, non-glare, directional spotlight. This spotlight fits a GU10 bulb.

### [ info. SPECIFICATIONS. ]

Fixed spotlight GU10 / 110-120VAC / Dry locations Max 1 x 9W LED GU10 bulb Bulb sold separately cULus certified / Class 1

| [ info. FINISH & SKU NUMBERS. ] |           |  |
|---------------------------------|-----------|--|
| [body. FINISH.]                 | [ sku, ]  |  |
| Graphite                        | NBB-17701 |  |
| Stone                           | NBB-21702 |  |
| [ detail kit. FINISH. ]         | [sku.]    |  |
| Steel                           | NBB-07689 |  |
| 🌕 Brass                         | NBB-05688 |  |
| Gun Metal                       | NBB-35690 |  |
| 🌍 Burnt Steel                   | NBB-36796 |  |
|                                 |           |  |