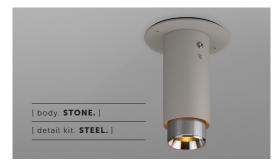

# [ product. **EXHAUST / SURFACE**

| [ type. FIXED SPOTLIGHT. ] |  |
|----------------------------|--|
| [ knurl. LINEAR. ]         |  |
| [ detail. TORX SCREW.]     |  |

A surface mounted, fixed spotlight with a powder coated metal body and solid metal detailing. The spotlight features our signature linear-knurl baffle and machined torx screws, both made from solid stainless steel. The baffle captures light and creates a delicate metallic glow, whilst a honeycomb filter emits a precise, non-glare, directional spotlight. This spotlight fits a GU10 bulb.

### [ info. SPECIFICATIONS. ]

Fixed spotlight GU10 / 110-120VAC / Dry locations Max 1 x 9W LED GU10 bulb Bulb sold separately cULus certified / Class 1

| [ info. FINISH & SKU NUMBERS. ] |           |  |
|---------------------------------|-----------|--|
| [body. FINISH.]                 | [ sku, ]  |  |
| Graphite                        | NBB-17701 |  |
| Stone                           | NBB-21702 |  |
| [ detail kit. FINISH. ]         | [sku.]    |  |
| Steel                           | NBB-07689 |  |
| 🌕 Brass                         | NBB-05688 |  |
| Gun Metal                       | NBB-35690 |  |
| 🌍 Burnt Steel                   | NBB-36796 |  |
|                                 |           |  |