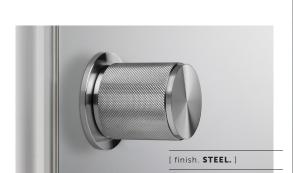

## DOOR KNOB SET / PRE-DRILLED / PASSAGE

[ type. DOOR KNOB.]

[ range. **DOOR HARDWARE.** ]

[ knurl. CROSS. ]

A door knob set made from solid metal. Machined from solid metal bar and featuring our signature, diamond-cut, cross knurl pattern. Works great on all internal doors and can be teamed up with our matching door accessories. Available in 3 metal finished: brass, steel and black.

Fits doors of minimum thickness: 1-3/8" (with supplied fixings\*).

\*For thicker doors, longer through bolts and a longer spindle will need to be sourced.

| [ info. FINISH & SKU NUMBERS. ] |           |  |
|---------------------------------|-----------|--|
| [ finish. ]                     | [ sku. ]  |  |
| Brass                           | NDK-05247 |  |
| Steel                           | NDK-07246 |  |
| Black                           | NDK-02249 |  |
|                                 |           |  |
| [ info. CARE INSTRUCTIONS.      | 1         |  |