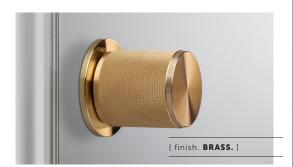

## DOOR KNOB SET / PRE-DRILLED / PASSAGE

[ type. DOOR KNOB.]

[ range. **DOOR HARDWARE.** ]

[ knurl. CROSS. ]

A door knob set made from solid metal. Machined from solid metal bar and featuring our signature, diamond-cut, cross knurl pattern. Works great on all internal doors and can be teamed up with our matching door accessories. Available in 3 metal finished: brass, steel and black.

Fits doors of minimum thickness: 1-3/8" (with supplied fixings\*).

\*For thicker doors, longer through bolts and a longer spindle will need to be sourced.

| [ info. FINISH & SKU NUMBERS. ] |           |  |
|---------------------------------|-----------|--|
| [ finish. ]                     | [ sku. ]  |  |
| Brass                           | NDK-05247 |  |
| Steel                           | NDK-07246 |  |
| Black                           | NDK-02249 |  |
|                                 |           |  |
| [ info. CARE INSTRUCTIONS.      | 1         |  |