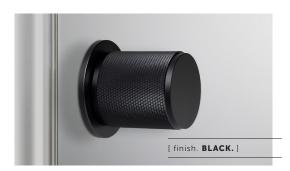

## DOOR KNOB SET / PRE-DRILLED / PASSAGE

[ type. DOOR KNOB.]

[ range. **DOOR HARDWARE.** ]

[ knurl. CROSS. ]

A door knob set made from solid metal. Machined from solid metal bar and featuring our signature, diamond-cut, cross knurl pattern. Works great on all internal doors and can be teamed up with our matching door accessories. Available in 3 metal finished: brass, steel and black.

Fits doors of minimum thickness: 1-3/8" (with supplied fixings\*).

\*For thicker doors, longer through bolts and a longer spindle will need to be sourced.

| [ info. FINISH & SKU NUMBERS. ] |           |  |
|---------------------------------|-----------|--|
| [ finish. ]                     | [ sku. ]  |  |
| Brass                           | NDK-05247 |  |
| Steel                           | NDK-07246 |  |
| Black                           | NDK-02249 |  |
|                                 |           |  |
| [ info. CARE INSTRUCTIONS.      | 1         |  |