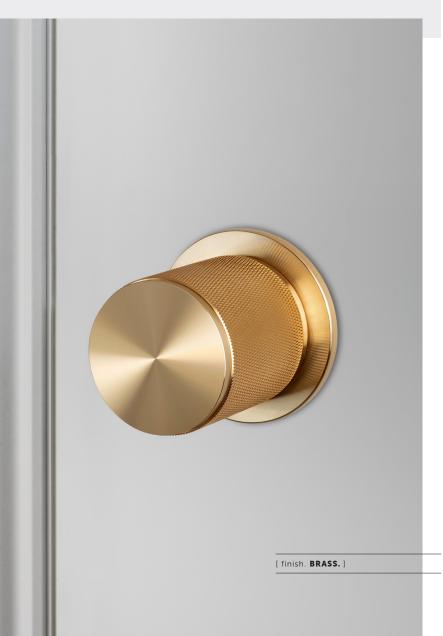

## DOOR KNOB SET / PRE-DRILLED / PASSAGE

[ type. DOOR KNOB.]

[ range. **DOOR HARDWARE.** ]

[ knurl. CROSS. ]

A door knob set made from solid metal. Machined from solid metal bar and featuring our signature, diamond-cut, cross knurl pattern. Works great on all internal doors and can be teamed up with our matching door accessories. Available in 3 metal finished: brass, steel and black.

## [ info. SPECIFICATIONS. ]

A pair of unsprung solid metal door knobs, with an architectural 4 mm thick rose. Designed for installation onto a "pre-drilled" door (2" bore hole). Designed for use with US (centre distance 41.5 mm or 1-5/8") specific latches. Compatible with either tubular latches or mortise locks. Suitable for interior doors only.

Fits doors of minimum thickness: 1-3/8" (with supplied fixings\*).

\*For thicker doors, longer through bolts and a longer spindle will need to be sourced.

| [ info. FINISH & SKU NUMBERS. ] |           |  |
|---------------------------------|-----------|--|
| [ finish. ]                     | [ sku. ]  |  |
| Brass                           | NDK-05247 |  |
| Steel                           | NDK-07246 |  |
| Black                           | NDK-02249 |  |
|                                 |           |  |
| [ info. CARE INSTRUCTIONS.      | 1         |  |