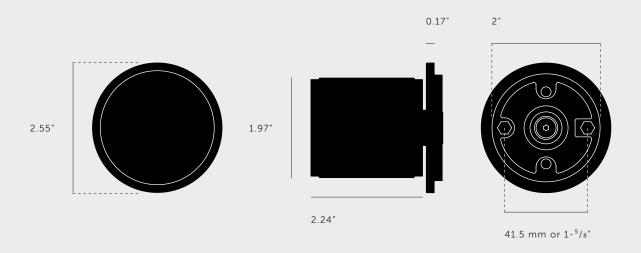

BUSTERANDPUNCH.US [ end. ORDINARY. ]

[ type. US PRE-DRILLED / PASSAGE. ]

[ info. MEASUREMENTS.]

## [ info. SPECIFICATIONS. ]

A pair of unsprung solid metal door knobs, with an architectural 4 mm thick rose. Designed for installation onto a "pre-drilled" door (2" bore hole). Designed for use with US (centre distance 41.5 mm or 1-5/8") specific latches. Compatible with either tubular latches or mortise locks. Suitable for interior doors only.