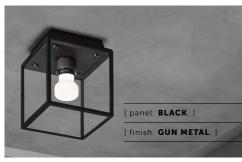

#### [ info. FINISH & SKU NUMBERS. ]

| [finish.]                 | [US.]      |
|---------------------------|------------|
| Steel                     | NCA-02683  |
| 💮 Brass                   | NCA-14682  |
| Gun Metal                 | NCA-02684  |
| Black + Steel details     | NCA-473536 |
| Black + Brass details     | NCA-063538 |
| Black + Gun Metal details | NCA-533537 |