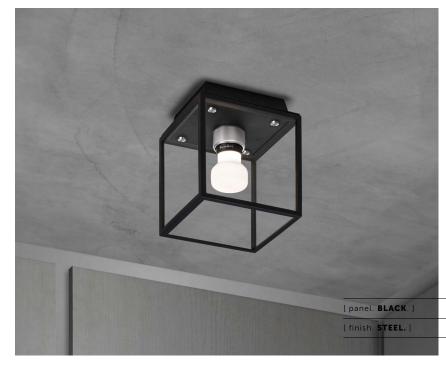

#### [ info. FINISH & SKU NUMBERS. ]

| [finish.]                 | [US.]      |
|---------------------------|------------|
| Steel                     | NCA-02683  |
| 💮 Brass                   | NCA-14682  |
| Gun Metal                 | NCA-02684  |
| Black + Steel details     | NCA-473536 |
| Black + Brass details     | NCA-063538 |
| Black + Gun Metal details | NCA-533537 |