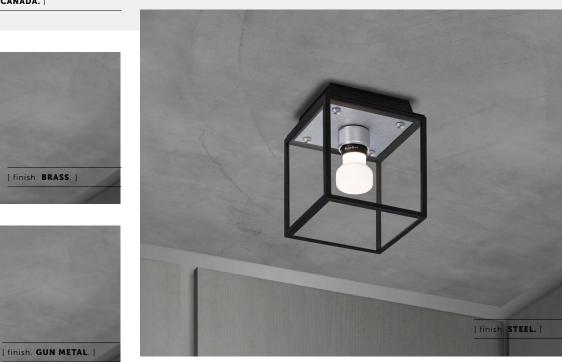

# [ product. CAGED WET / SMALL / CEILING / WALL / CAST / LIGHTING

[ finish. BRASS. ]

[ process. PRECISION WELDING. ]

[ range. LIGHTING. ]

[born. LONDON.]

[ region. UNITED STATES & CANADA. ]

A Caged Wet light\* made from a matt black metal and glass cage, complete with a cast metal back panel. It features a solid metal, cross knurled, lampholder with our signature coin screws. Suitable for wet locations, bathrooms and outdoor use. Available in steel, brass and gun metal finishes.

\*This light can be mounted on a wall or ceiling.

BUSTERANDPUNCH.COM/US JUNE / 2023

1.3″

\*This light can be mounted on a wall or ceiling.

## [ info. SPECIFICATIONS. ]

Ceiling surface light. Matt black metal and glass cage

Suitable for wet locations.\*

\*Protected against water splashed from all directions, with limited ingress. In some cases, moisture may get into the cage but will evaporate after a short time through drainage holes.

#### [ info. FINISH & SKU NUMBERS. ]

| [finish.]                 | [US.]      |
|---------------------------|------------|
| Steel                     | NCA-02683  |
| 💮 Brass                   | NCA-14682  |
| Gun Metal                 | NCA-02684  |
| Black + Steel details     | NCA-473536 |
| Black + Brass details     | NCA-063538 |
| Black + Gun Metal details | NCA-533537 |