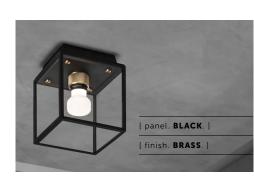

#### [ info. FINISH & SKU NUMBERS. ]

| [finish.]                 | [US.]      |
|---------------------------|------------|
| Steel                     | NCA-02683  |
| 💮 Brass                   | NCA-14682  |
| Gun Metal                 | NCA-02684  |
| Black + Steel details     | NCA-473536 |
| Black + Brass details     | NCA-063538 |
| Black + Gun Metal details | NCA-533537 |