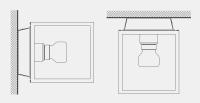

\*This light can be mounted on a wall or ceiling.

BUSTERANDPUNCH.COM/US JUNE / 2023

1.3″

\*This light can be mounted on a wall or ceiling.