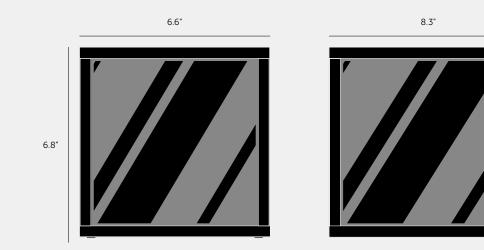

## [ info. SPECIFICATIONS. ]

Ceiling surface light. Matt black metal and glass cage

Suitable for wet locations.\*

\*Protected against water splashed from all directions, with limited ingress. In some cases, moisture may get into the cage but will evaporate after a short time through drainage holes.