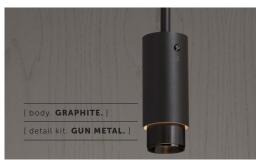

## [product. **EXHAUST / PENDANT**

| [ type. PENDANT SPOTLIGHT. ] |
|------------------------------|
| [ knurl. LINEAR. ]           |
| [ detail. TORX SCREW.]       |

A pendant spotlight with a powder coated metal body and solid metal detailing. The pendant features our signature linear-knurl baffle and machined torx screws, both made from solid metal. The baffle captures light and creates a delicate metallic glow, whilst a honeycomb filter emits a precise, non-glare, directional spotlight. This spotlight fits a GU10 bulb.