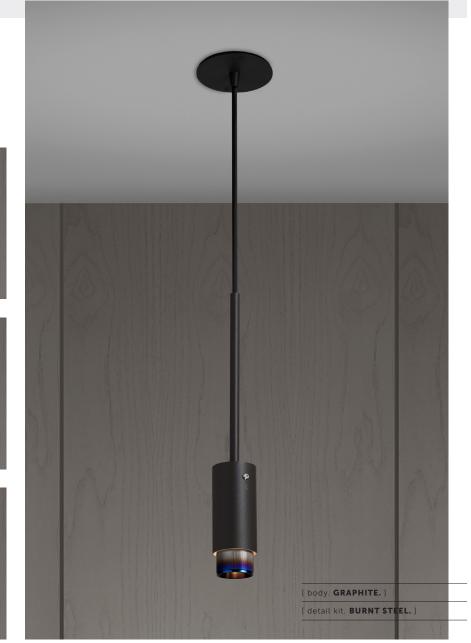

## [product. **EXHAUST / PENDANT**

| [ type. PENDANT SPOTLIGHT. ] |
|------------------------------|
| [ knurl. LINEAR. ]           |
| [ detail. TORX SCREW.]       |

A pendant spotlight with a powder coated metal body and solid metal detailing. The pendant features our signature linear-knurl baffle and machined torx screws, both made from solid metal. The baffle captures light and creates a delicate metallic glow, whilst a honeycomb filter emits a precise, non-glare, directional spotlight. This spotlight fits a GU10 bulb.