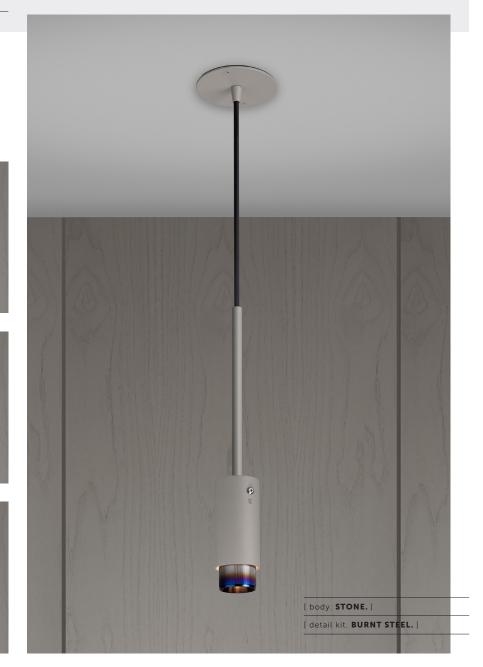

## [product. **EXHAUST / PENDANT**

| [ type. PENDANT SPOTLIGHT. ] |
|------------------------------|
| [ knurl. LINEAR. ]           |
| [ detail. TORX SCREW.]       |

A pendant spotlight with a powder coated metal body and solid metal detailing. The pendant features our signature linear-knurl baffle and machined torx screws, both made from solid metal. The baffle captures light and creates a delicate metallic glow, whilst a honeycomb filter emits a precise, non-glare, directional spotlight. This spotlight fits a GU10 bulb.

Wipe with damp cloth with no loose hairs, avoid using any chemicals. Please note all finishes are prone to aging.

NBB-36796

🌍 Burnt Steel

[ info. CARE INSTRUCTIONS. ]