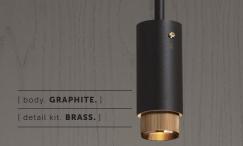

## [product. **EXHAUST / PENDANT**

| [ type. PENDANT SPOTLIGHT. ] |
|------------------------------|
| [ knurl. LINEAR. ]           |
| [ detail. TORX SCREW.]       |

A pendant spotlight with a powder coated metal body and solid metal detailing. The pendant features our signature linear-knurl baffle and machined torx screws, both made from solid metal. The baffle captures light and creates a delicate metallic glow, whilst a honeycomb filter emits a precise, non-glare, directional spotlight. This spotlight fits a GU10 bulb.