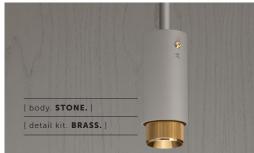

## [product. **EXHAUST / PENDANT**

| [ type. PENDANT SPOTLIGHT. ] |
|------------------------------|
| [ knurl. LINEAR. ]           |
| [ detail. TORX SCREW.]       |

A pendant spotlight with a powder coated metal body and solid metal detailing. The pendant features our signature linear-knurl baffle and machined torx screws, both made from solid metal. The baffle captures light and creates a delicate metallic glow, whilst a honeycomb filter emits a precise, non-glare, directional spotlight. This spotlight fits a GU10 bulb.