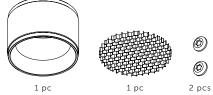

## [product. **EXHAUST / PENDANT**

| [ type. PENDANT SPOTLIGHT. ] |
|------------------------------|
| [ knurl. LINEAR. ]           |
| [ detail. TORX SCREW.]       |

A pendant spotlight with a powder coated metal body and solid metal detailing. The pendant features our signature linear-knurl baffle and machined torx screws, both made from solid metal. The baffle captures light and creates a delicate metallic glow, whilst a honeycomb filter emits a precise, non-glare, directional spotlight. This spotlight fits a GU10 bulb.