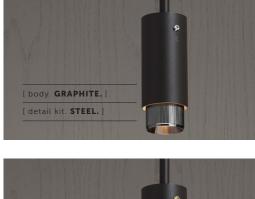

## [product. **EXHAUST / PENDANT**

| [ type. PENDANT SPOTLIGHT. ] |
|------------------------------|
| [ knurl. LINEAR. ]           |
| [ detail. TORX SCREW.]       |

A pendant spotlight with a powder coated metal body and solid metal detailing. The pendant features our signature linear-knurl baffle and machined torx screws, both made from solid metal. The baffle captures light and creates a delicate metallic glow, whilst a honeycomb filter emits a precise, non-glare, directional spotlight. This spotlight fits a GU10 bulb.