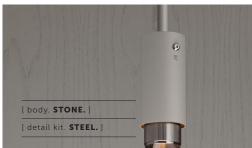

## [product. **EXHAUST / PENDANT**

| [ type. PENDANT SPOTLIGHT. ] |
|------------------------------|
| [ knurl. LINEAR. ]           |
| [ detail. TORX SCREW.]       |

A pendant spotlight with a powder coated metal body and solid metal detailing. The pendant features our signature linear-knurl baffle and machined torx screws, both made from solid metal. The baffle captures light and creates a delicate metallic glow, whilst a honeycomb filter emits a precise, non-glare, directional spotlight. This spotlight fits a GU10 bulb.