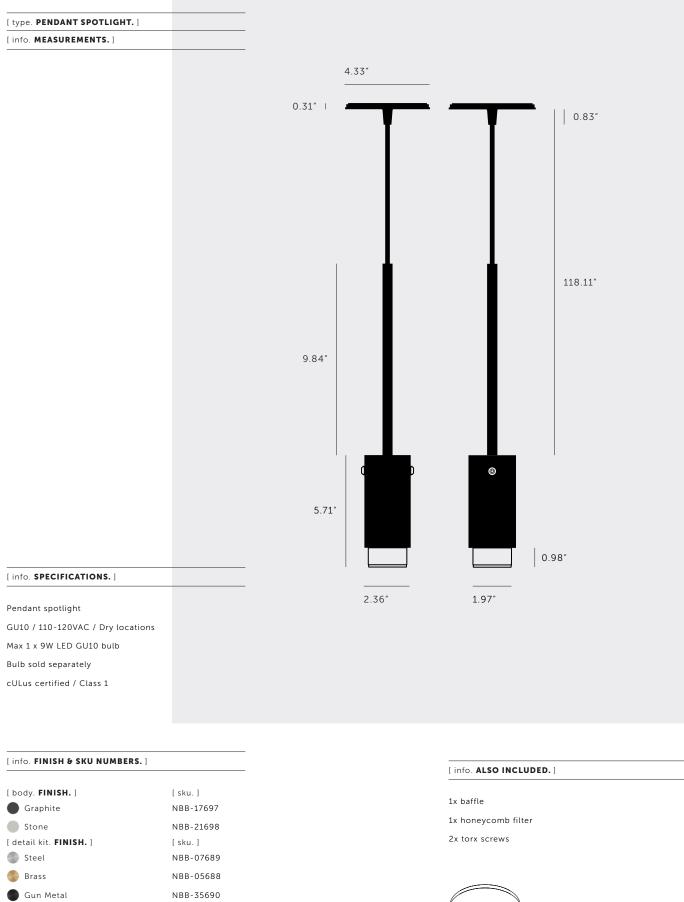

## [product. **EXHAUST / PENDANT**

| [ type. PENDANT SPOTLIGHT. ] |
|------------------------------|
| [ knurl. LINEAR. ]           |
| [ detail. TORX SCREW.]       |

A pendant spotlight with a powder coated metal body and solid metal detailing. The pendant features our signature linear-knurl baffle and machined torx screws, both made from solid metal. The baffle captures light and creates a delicate metallic glow, whilst a honeycomb filter emits a precise, non-glare, directional spotlight. This spotlight fits a GU10 bulb.