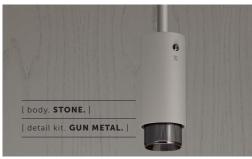

## [product. **EXHAUST / PENDANT**

| [ type. PENDANT SPOTLIGHT. ] |
|------------------------------|
| [ knurl. LINEAR. ]           |
| [ detail. TORX SCREW.]       |

A pendant spotlight with a powder coated metal body and solid metal detailing. The pendant features our signature linear-knurl baffle and machined torx screws, both made from solid metal. The baffle captures light and creates a delicate metallic glow, whilst a honeycomb filter emits a precise, non-glare, directional spotlight. This spotlight fits a GU10 bulb.