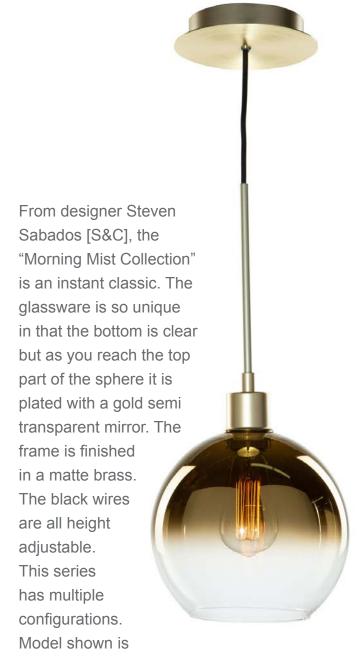

## Morning Mist 1 Light Pendant Gold

| Model: SC13281GD         |        |                |        |        |  |
|--------------------------|--------|----------------|--------|--------|--|
| Collection: Morning Mist |        |                |        |        |  |
| Finish: Gold             |        |                |        |        |  |
| PRODUCT DIMENSIONS       |        |                |        |        |  |
| Weight                   |        | 1.83 lbs       |        |        |  |
| Width                    |        | 7.75"          |        |        |  |
| Length                   |        | 7.75"          |        |        |  |
| Height                   |        | 17.25"         |        |        |  |
| Overall Height           |        | 114.75"        |        |        |  |
| Ext.                     |        |                |        |        |  |
| Chain                    |        |                |        |        |  |
| Rods                     |        |                |        |        |  |
| Cord                     |        |                |        |        |  |
| Wire Length              |        | 96"            |        |        |  |
| Canopy / Back Plate      |        | 4.75" D x 1" H |        |        |  |
| Sloped Ceiling           |        | Yes            |        |        |  |
| PACKAGING DIMENSIONS     |        |                |        |        |  |
| Weight                   | Length |                | Width  | Height |  |
| 3 lbs                    | 12.00" |                | 11.00" | 10.00" |  |
| DIII DO                  |        |                |        |        |  |