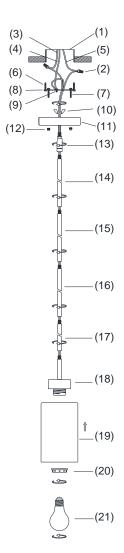

Remove the fixture and the mounting package from the box and make sure that no parts are missing by referencing the illustrations on the installation instructions.

## ASSEMBLY AND INSTALLATION

- 1. Pass the wire through the stem(17) and attach it to the socket assembly(18).
- 2. Put the remaining stems(14, 15, 16,) and swivel(13) together in the same way.
- 3. Put the canopy(11) over the swivel and lock it with the butterfly nuts.
- 4. Secure the mounting bar(8) with box screws(6) to the junction box(1).
- 5. Pull out the outlet wire and ground wire from the junction box. Make wire connections with Wire Connector(2).
  - Black wire from light to Black wire (3) from power source.
  - --White wire from light to White wire(4) from power source.
  - --Loop the ground wire(5) to mounting bar(8) and secure with a ground screw(9).
  - 6. Attach the canopy(11) to the junction box(1) using the ball nuts(12) and mounting screws(7).
  - 7. Put the glass shade (19) over the socket and tighten it with the ring(20) .
  - 8. Install the bulb (21, not included) into the sockets.

- 1. JUNCTION BOX
- 2. WIRE CONNECTOR
- 3. BLACK WIRE
- 4. WHITE WIRE
- 5. GROUND WIRE
- 6. BOX SCREW
- 7. MOUNTING SCREW
- 8. MOUNTING BAR
- 9. GROUND SCREW
- 10. BUTTERFLY
- 11. CANOPY
- 12. BALL NUT
- 13. SWIVEL
- 14. STEM
- 15. STEM
- 16. STEM
- 17. STEM
- 18. SOCKET ASSEMBLY
- 19. GLASS SHADE
- 20. RING
- 21. BULB