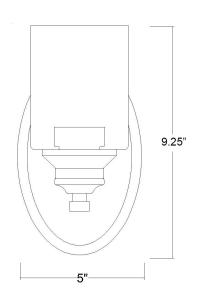

## IN41450ORB GEMMA 1-LIGHT WALL SCONCE

| Description:      | Gemma 1-Light Wall Sconce                                 |  |
|-------------------|-----------------------------------------------------------|--|
| Finish:           | Oil Rubbed Bronze                                         |  |
| Dimensions:       | 5" W x 9-1/4" H x 5-3/4" ext.<br>Height on Center: 5-1/4" |  |
| Bulbs:            | 1-100W Med.                                               |  |
| Installed Weight: | 1.15 lbs.                                                 |  |
| Certification:    | cUL / damp location                                       |  |

| Material:                     | Steel and glass |
|-------------------------------|-----------------|
| Shades:                       | Glass           |
| Glass:                        | Clear           |
| <b>Back Plate Dimensions:</b> | 5" x 8" oval    |
| Chain/Wire:                   | NA              |
| Additional Finishes:          | BK, SN          |