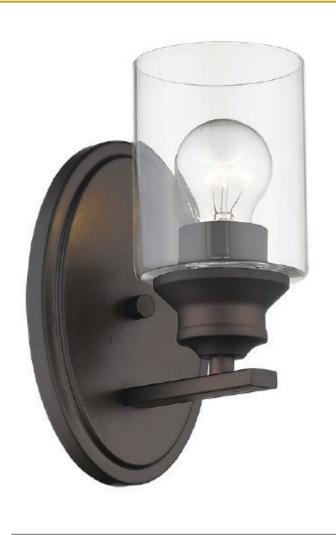

## IN41450ORB GEMMA 1-LIGHT WALL SCONCE

| Description:      | Gemma 1-Light Wall Sconce                                 |  |
|-------------------|-----------------------------------------------------------|--|
| Finish:           | Oil Rubbed Bronze                                         |  |
| Dimensions:       | 5" W x 9-1/4" H x 5-3/4" ext.<br>Height on Center: 5-1/4" |  |
| Bulbs:            | 1-100W Med.                                               |  |
| Installed Weight: | 1.15 lbs.                                                 |  |
| Certification:    | cUL / damp location                                       |  |

| Material:                     | Steel and glass |
|-------------------------------|-----------------|
| Shades:                       | Glass           |
| Glass:                        | Clear           |
| <b>Back Plate Dimensions:</b> | 5" x 8" oval    |
| Chain/Wire:                   | NA              |
| Additional Finishes:          | BK, SN          |