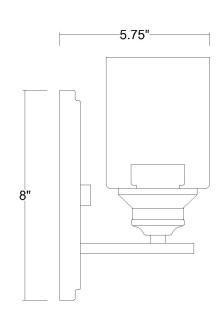

## IN41450ORB GEMMA 1-LIGHT WALL SCONCE

| Description:      | Gemma 1-Light Wall Sconce                                 |  |
|-------------------|-----------------------------------------------------------|--|
| Finish:           | Oil Rubbed Bronze                                         |  |
| Dimensions:       | 5" W x 9-1/4" H x 5-3/4" ext.<br>Height on Center: 5-1/4" |  |
| Bulbs:            | 1-100W Med.                                               |  |
| Installed Weight: | 1.15 lbs.                                                 |  |
| Certification:    | cUL / damp location                                       |  |

| Material:                     | Steel and glass |
|-------------------------------|-----------------|
| Shades:                       | Glass           |
| Glass:                        | Clear           |
| <b>Back Plate Dimensions:</b> | 5" x 8" oval    |
| Chain/Wire:                   | NA              |
| Additional Finishes:          | BK, SN          |