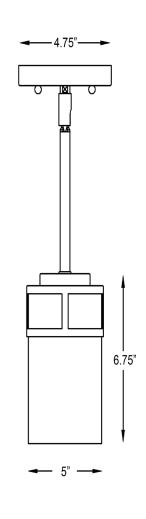

## IN21221ORB ALEXIS 1-LIGHT PENDANT

| Description:   | Alexis 1-light pendant |  |
|----------------|------------------------|--|
| Finish:        | Oil-rubbed bronze      |  |
| Dimensions:    | 5" D x 6-3/4" H        |  |
| Bulbs:         | 1-100w medium          |  |
| Installed      | 5 lbs.                 |  |
| Weight:        |                        |  |
| Certification: | Dry location / ETL     |  |
| Material:      | Steel and glass        |  |

| Shade:                    | Glass cylinder                             |
|---------------------------|--------------------------------------------|
| Glass:                    | Hand-blown, cased                          |
|                           | opal etched                                |
| <b>Canopy Dimensions:</b> | 4-3/4" dia.                                |
| Stems:                    | 12' wire, 45" stems<br>(3-12", 1-6", 1-3") |
|                           | (3-12 , 1-0 , 1-3 )                        |
| Additional Finishes:      | Polished nickel                            |
|                           |                                            |