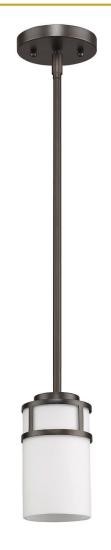

## IN21221ORB ALEXIS 1-LIGHT PENDANT

| Description:   | Alexis 1-light pendant |  |
|----------------|------------------------|--|
| Finish:        | Oil-rubbed bronze      |  |
| Dimensions:    | 5" D x 6-3/4" H        |  |
| Bulbs:         | 1-100w medium          |  |
| Installed      | 5 lbs.                 |  |
| Weight:        |                        |  |
| Certification: | Dry location / ETL     |  |
| Material:      | Steel and glass        |  |

| Shade:                    | Glass cylinder                             |
|---------------------------|--------------------------------------------|
| Glass:                    | Hand-blown, cased                          |
|                           | opal etched                                |
| <b>Canopy Dimensions:</b> | 4-3/4" dia.                                |
| Stems:                    | 12' wire, 45" stems<br>(3-12", 1-6", 1-3") |
|                           | (3-12 , 1-0 , 1-3 )                        |
| Additional Finishes:      | Polished nickel                            |
|                           |                                            |