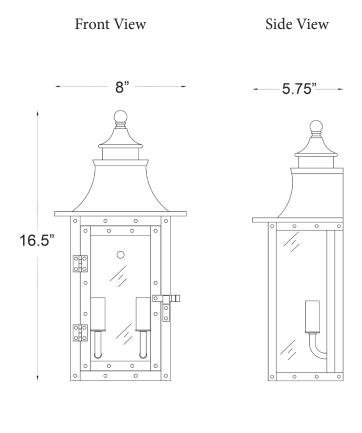

## 8302CP ST. CHARLES 2-LIGHT WALL MOUNT

| <b>Description:</b>  | St. Charles 2-light Wall Mount                             |  |
|----------------------|------------------------------------------------------------|--|
| Finish:              | Copper Patina                                              |  |
| Dimensions:          | 8" W x 16-1/2" H x 5-3/4" ext.<br>Height on Center: 8-1/2" |  |
| Bulbs:               | 2-60w Cand.                                                |  |
| Installed<br>Weight: | 3-1/2" lbs.                                                |  |
| Certification:       | Wet Location                                               |  |

| Material:                     | Copper and Glass |
|-------------------------------|------------------|
| Shade:                        | Glass            |
| Glass:                        | Clear            |
| <b>Back Plate Dimensions:</b> | 5-3/4" x 10-1/4" |
| Chain/Wire:                   | NA               |
| Additional Finishes:          | Aged brass       |