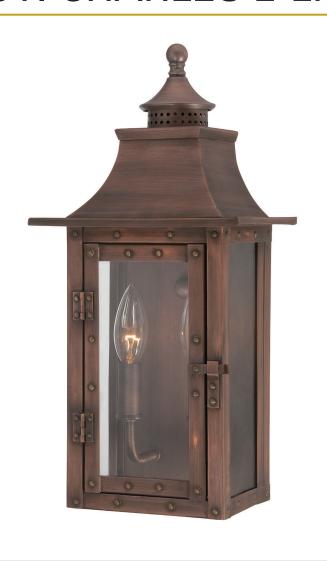

## 8302CP ST. CHARLES 2-LIGHT WALL MOUNT

| <b>Description:</b>  | St. Charles 2-light Wall Mount                             |  |
|----------------------|------------------------------------------------------------|--|
| Finish:              | Copper Patina                                              |  |
| Dimensions:          | 8" W x 16-1/2" H x 5-3/4" ext.<br>Height on Center: 8-1/2" |  |
| Bulbs:               | 2-60w Cand.                                                |  |
| Installed<br>Weight: | 3-1/2" lbs.                                                |  |
| Certification:       | Wet Location                                               |  |

| Material:                     | Copper and Glass |
|-------------------------------|------------------|
| Shade:                        | Glass            |
| Glass:                        | Clear            |
| <b>Back Plate Dimensions:</b> | 5-3/4" x 10-1/4" |
| Chain/Wire:                   | NA               |
| Additional Finishes:          | Aged brass       |