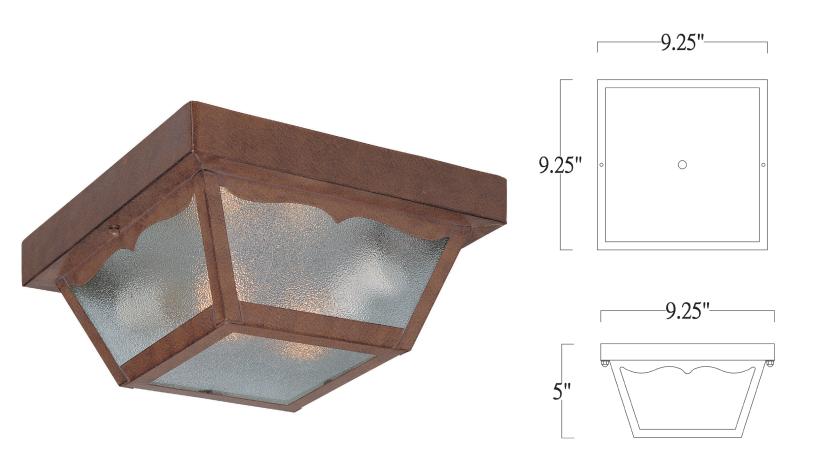

## 4902BW BUILDERS' CHOICE 2-LIGHT FLUSHMOUNT

| Description:      | Builders' Choice 2-light |  |
|-------------------|--------------------------|--|
|                   | flushmount               |  |
| Finish:           | Burled walnut            |  |
| Dimensions:       | 9-1/4" W x 5" H          |  |
| Bulbs:            | 2-60w medium             |  |
| Installed Weight: | 4 lbs.                   |  |
| Certification:    | Damp location            |  |

| Material:                      | Powder coated steel   |
|--------------------------------|-----------------------|
| Shade:                         | Glass                 |
| Glass:                         | Pebbled               |
| Canopy Dimensions:             | 9-1/4" × 9-1/4"       |
| Chain/Wire:                    | NA                    |
| Additional Finishes:           | Matte black           |
| Canopy Dimensions: Chain/Wire: | 9-1/4" x 9-1/4"<br>NA |