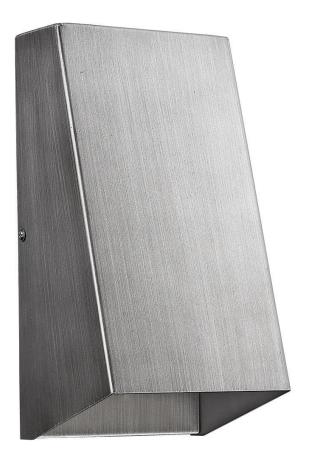

## 1515MN NOLAN 1-LIGHT WALL SCONCE

| Description:      | Nolan 1-light wall sconce     |  |
|-------------------|-------------------------------|--|
| Finish:           | Matte nickel                  |  |
| Dimensions:       | 5" W x 9-3/4" H x 4-1/4" ext. |  |
|                   | Height on center: 5"          |  |
| Bulbs:            | 1-100w medium                 |  |
| Installed Weight: | 2 lbs.                        |  |
| Certification:    | Wet location / ETL            |  |
|                   |                               |  |

| Material:                     | Iron                              |
|-------------------------------|-----------------------------------|
| Shade:                        | Iron                              |
| Glass:                        | NA                                |
| <b>Back Plate Dimensions:</b> | 4-3/4" × 9-3/4"                   |
| Chain/Wire:                   | NA                                |
| Additional Finishes:          | Oil rubbed bronze,<br>matte black |