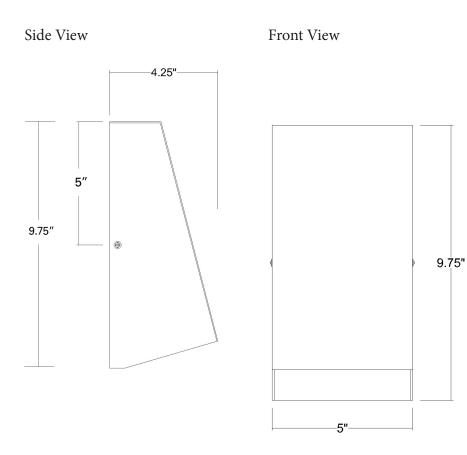

## 1515MN NOLAN 1-LIGHT WALL SCONCE

| Description:      | Nolan 1-light wall sconce     |  |
|-------------------|-------------------------------|--|
| Finish:           | Matte nickel                  |  |
| Dimensions:       | 5" W x 9-3/4" H x 4-1/4" ext. |  |
|                   | Height on center: 5"          |  |
| Bulbs:            | 1-100w medium                 |  |
| Installed Weight: | 2 lbs.                        |  |
| Certification:    | Wet location / ETL            |  |
|                   |                               |  |

| Material:                     | Iron                              |
|-------------------------------|-----------------------------------|
| Shade:                        | Iron                              |
| Glass:                        | NA                                |
| <b>Back Plate Dimensions:</b> | 4-3/4" × 9-3/4"                   |
| Chain/Wire:                   | NA                                |
| Additional Finishes:          | Oil rubbed bronze,<br>matte black |