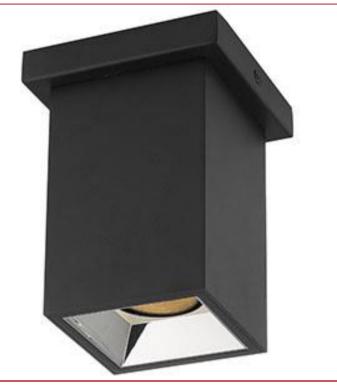

### **PRODUCT INFORMATION**

Base: 50015 Mounting Type: Ceiling Finish: Black Diffuser: N/A

Parent: 50015I EDDI P UPC: 641594248272

#### **SPECIFICATIONS**

| Frame Material: N/A          |                          |
|------------------------------|--------------------------|
| Diffuser Material: N/A       |                          |
| Lamping Type: GU-10 (Replace | ceable LE Jbox: Standard |
| Lamping Base: GU-10          | Lamp Wattage: 5.5 W      |
| Lamp Quantity: 1             | Total Wattage: 5.5 W     |
| Voltage: 120v                | Lamps Included: Yes      |

#### QUALIFICATIONS

Location Rating Damp Certifitcation: UL (US/Canada) Listed Energy Star: No ADA Compliant: No JA8 Compliant: Yes Emergency Lighting: No Marine Grade: No Warranty: 1 Year

#### PHOTOMETRICS

Dimmable: Yes CRI: 90 CCT: 3000K

Nominial Lumens 800 Lm Delivered Lumens: N/A

**Recommended Dimmers:** 

(ELV)LUTRON Diva DVELV-300P; (ELV)LUTRON Skylark SELV-300P; (TRIAC)LUTRON Diva DVCL-153P; (TRIAC)LEGRAND Titan CD703-PW; (MLV)COOPER Aspire 9530SW