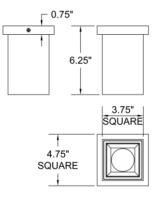

### PRODUCT MEASUREMENTS

#### FIXTURE

Length: Width: 4.75" Diameter Height: 6.25" Extension: **Overall Height:**  **BACKPLATE / CANOPY** Length 4.75" Width: 4.75" Diameter: Height: .75"