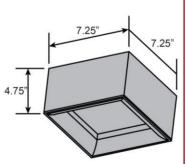

# PRODUCT MEASUREMENTS

**FIXTURE BACKPLATE / CANOPY** 

Length: 7.25" Length Width: 7.25" Width: Diameter Diameter: Height: 4.75" Height:

Extension: Overall Height:

# LINE DRAWING