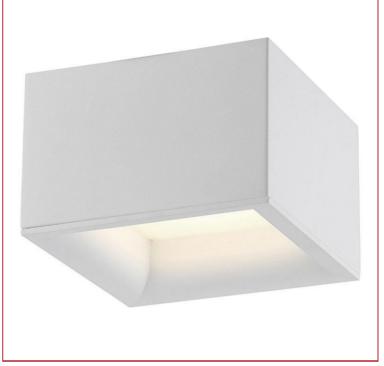

Stock Code: 50009LEDD-WH/ACR

Collection: Bloc

## PRODUCT INFORMATION

Base: 50009 Mounting Type: Ceiling Parent: 50009LEDD

Finish: White

Diffuser: Acrylic Lens

| UPC: 641594229097 |
|-------------------|
|                   |

### **SPECIFICATIONS**

Frame Material: Aluminum Diffuser Material: Acrylic

Lamping Type: SSL (Dedicated LED) Jbox: Standard Lamping Base: SSL Lamp Wattage: 35 W Lamp Quantity: 1 Total Wattage: 35 W Voltage: 120-277v Lamps Included: Yes