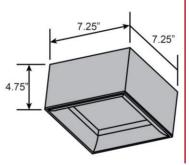

# PRODUCT MEASUREMENTS

**BACKPLATE / CANOPY FIXTURE** 

Length: 7.25" Length Width: 7.25" Width: Diameter Diameter: Height: 4.75" Height:

Extension: Overall Height:

## LINE DRAWING