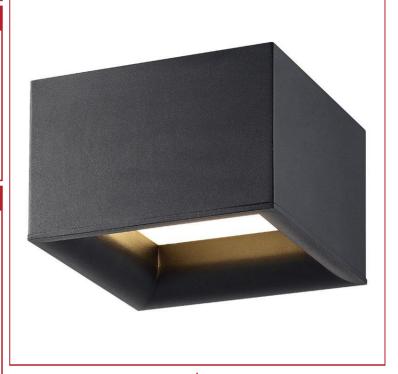

Stock Code: 50009LEDD-BL/ACR

Collection: Bloc

# PRODUCT INFORMATION

Base: 50009 Mounting Type: Ceiling

Diffuser: Acrylic Lens

Finish: Black

Parent: 50009LEDD UPC: 641594229448