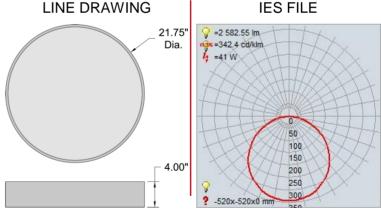

## PRODUCT MEASUREMENTS

FIXTURE\*\* BACKPLATE / CANOPY\*\*

Length: Length Width: Width:

Diameter 21.75" Diameter: 21.75"

Height: 4" Height:

Extension:
Overall Height:

## **PHOTOMETRICS**

Dimmable: Yes Nominal Lumens: 4000 Lm CRI: 90 Delivered Lumens: 2583 Lm

CCT: Multi-CCTK

Recommended Dimmers:

(TRIAC)LEVITON Decora Sureslide 6674; (ELV)LUTRON Maestro MAELV-600; (ELV)LEVITON Decora DSE06-10Z; (TRIAC)LUTRON Diva DVCL-153P; (TRIAC)LUTRON Skylark