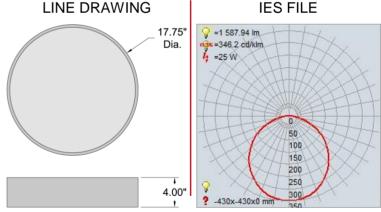

## PRODUCT MEASUREMENTS

FIXTURE\*\* **BACKPLATE / CANOPY\*\*** 

Length: Length Width: Width:

Diameter 17.75" Diameter: 17.75"

Height: 4" Height:

Extension: Overall Height:

#### **PHOTOMETRICS**

Dimmable: Yes Nominal Lumens: 2400 Lm CRI: 90 Delivered Lumens: 1588 Lm

CCT: Multi-CCTK

Recommended Dimmers:

(TRIAC)LEVITON Decora Sureslide 6674; (TRIAC)LUTRON Skylark CL SCL-153 or SCL-153P; (TRIAC)LUTRON Diva DVCL-153P; (ELV)LEVITON Decora DSE06-10Z; (ELV)LUTRON