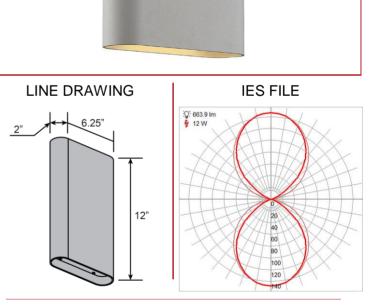

#### PRODUCT MEASUREMENTS

#### FIXTURE

Length: Width: 6.25" Diameter Height: 12" Extension: 2" Overall Height: BACKPLATE / CANOPY Length Width: Diameter: Height: