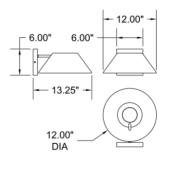

**BACKPLATE / CANOPY** 

Length

Width:

Height:

Diameter:

|   | 9 |  |
|---|---|--|
| 0 |   |  |
|   |   |  |
|   |   |  |

## **TECHNICAL SPECIFICATIONS**

PRODUCT MEASUREMENTS

### **SPECIFICATIONS**

Extension: 13.25" Overall Height:

Diffuser: N/A

**FIXTURE** 

Length:

Width: 12"

Diameter

Height: 6"

#### LINE DRAWING