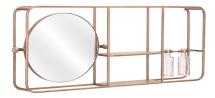

## Thornhill Mirror Shelf Gold

## Item #: A12237

Functional and cool for the must hip of urban and industrial designs, the Thornhill mirror shelf is made from a painted steel frame. It works great in any space, bathroom, kitchen, or foyer.