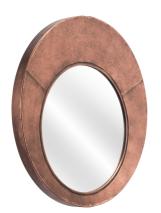

## Roderick Mirror Copper

Item #: A12236

Industrial and urban, glam and chic, the Roderick Mirror has a painted steel frame and center mirror. It looks good in any space as a decorative wall piece or a personal mirror.

## **Product Details**

Color : Copper

Product Frame (Materials) : Steel, Glass

Indoor / Outdoor : Indoor

Trend : Modern

Assembly Required : Yes

Stackable : No

Adjustable Height : No