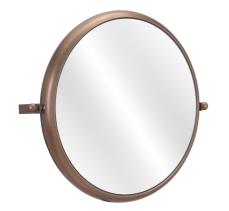

## Rand Mirror Gold

## Item #: A12233

Mid century modern meets industrial urban chic, the Rand mirror has painted steel frame . It looks good in any space as a decorative wall piece or a personal mirror.

| Indoor/Outdoor             | : Indoor |
|----------------------------|----------|
| Color                      | : Gold   |
| Assembly required (Y or N) | : Yes    |
| Ships By                   | : Ground |