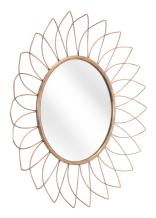

## Jayne Mirror Gold

Item #: A12226

Like a boho chic geometrical flower, the Jayne mirror has painted steel frame with a steel frame petal pattern. It looks good in any space as a decorative wall piece or a personal mirror.

## **Product Details**

Color : Gold

Product Frame (Materials) : Steel, Glass

Indoor / Outdoor : Indoor

Trend : Modern

Assembly Required : Yes

Stackable : No

Adjustable Height : No Ships By : Ground