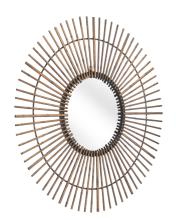

## **Dimond Mirror Gold**

Item #: A12223

Like a glam and industrial sundial, The Dimond mirror has painted steel frame . It looks good in any space as a decorative wall piece or a personal mirror.

 Indoor/Outdoor
 : Indoor

## **Product Details**

Color : Gold

Product Frame (Materials) : Steel, Glass

Indoor / Outdoor : Indoor

Trend : Modern

Assembly Required : Yes

Stackable : No

Adjustable Height : No

## **Product Dimensions**

Product 1 (in) : 31.9Wx1.2Dx3

1.9H

Product 1 Weight (lbs.) : 8

Interior Mirror 1 (in) : 11.8Wx11.8H