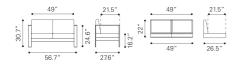

### Product Dimensions

| Product 1 (in)              | : 48.9Wx26.5D;<br>22H |
|-----------------------------|-----------------------|
| Product 1 Weight (lbs.)     | : 15.8                |
| Seat (in)                   | : 48.9                |
| Seat Cushion Thickness (in) | : 5                   |
|                             |                       |