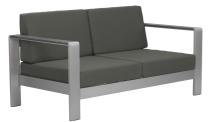

# Cosmopolitan Sofa Cushion Dark Gray

# Item #: 703849

More modern in grey. These plush cushions fit perfectly within the Cosmopolitan sofa frame adding extra comfort and bold style. Fabric won't fade and is resistant to moisture buildup making it perfect for outdoor use. Cosmopolitan collection includes sofa, armchair, coffee and side tables. Cushions are available in orange or grey. Sold Separately.

## Product Details

| Color                     | : Dark Gray                |
|---------------------------|----------------------------|
| Product Frame (Materials) | : Foam, 100% Polyest<br>er |
| Indoor / Outdoor          | : Indoor and Outdoor       |
| Trend                     | : Modern                   |
| Assembly Required         | : No                       |
| Stackable                 | : No                       |
| Adjustable Height         | : No                       |
| Upholstered               | : Yes                      |
| Removable Cushion Cover   | : Yes                      |
| Washable Removable Cover  | : Yes                      |
| Swivel                    | : No                       |
| Wheels                    | : No                       |
| Ships By                  | : Ground                   |
| Country of Origin         | : China                    |
| PROP 65 Required          | : Yes                      |
| Item Status               | : ACTIVE                   |
| UPC                       | : 842896116478             |