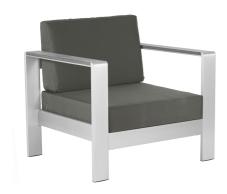

## Cosmopolitan Arm Chair Cushion Dark Gray

Item #: 703848

More modern in grey. These plush cushions fit perfectly within the Cosmopolitan armchair frame adding extra comfort and bold style. Fabric won't fade and is resistant to moisture buildup making it perfect for outdoor use. Cosmopolitan collection includes sofa, armchair, coffee and side tables. Cushions are available in orange or grey. Sold Separately.