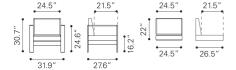

Product 1 (in) : 24.5Wx26.5Dx

22H

Product 1 Weight (lbs.) : 7.9
Seat (in) : 24.5

Seat Cushion Thickness (in) : 5

Packaging

Total Net Weight (lbs.) : 9

Features : 11
Features : 3.53

Features : 0.1

Features : 1

Carton 1 (in) : 27 W x 28 L x 12 H

Carton 1 Weight (lbs.) : 11