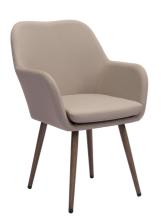

## Pismo Dining Chair Taupe

## Item #: 703843

Be the envy of your neighborhood. This ultra cool mid-century inspired outdoor chair offers a modern alternative to outdoor seating and will definitely turn heads. Fully upholstered slope-molded seat and back are covered in elegant taupe weather-resistant fabric. Removable cushion provides extra comfort. Simple legs are in aluminum with a wood-tone finish.

## **Product Details** : Taupe Color Product Frame (Materials) : Aluminum, Foam, Su nproof Fabric (100 % Olefin) Indoor / Outdoor : Indoor and Outdoor Trend : Mid-Century Modern Assembly Required : Yes Stackable : No Weight Capacity (lbs.) : 265 Adjustable Height : No Upholstered : Yes Removable Cushion Cover Washable Removable Cover : Yes Swivel : No Wheels : No Ships By : Ground Country of Origin : China PROP 65 Required : No Item Status : DISC UPC : 816226016820