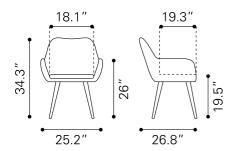

| Product Dimensions          |                         |
|-----------------------------|-------------------------|
| Product 1 (in)              | : 25.5Wx26.5Dx<br>34.5H |
| Product 1 Weight (lbs.)     | : 15                    |
| Seat (in)                   | : 23.5                  |
| Arm Height from floor (in)  | : 28                    |
| Seat Cushion Thickness (in) | : 2.4                   |
| Seat Back Height (in)       | : 16                    |
|                             |                         |