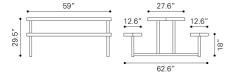

### Product Dimensions

| Product 1 (in)          | : 58.9Wx62.5Dx<br>29.4H |
|-------------------------|-------------------------|
| Product 1 Weight (lbs.) | : 79.2                  |
| Tabletop Thickness (mm) | : 5                     |
| Seat (in)               | : 58.9                  |
|                         |                         |