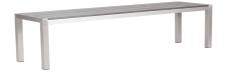

## Metropolitan Double Bench Brushed Aluminum

Sturdy elegance makes the Metropolitan Bench a backyard favorite. Made from brushed aluminum and a sturdy polyurethane simulated wood top. May well become an outdoor family heirloom.

## **Product Details**

: Silver Color

Product Frame (Materials) : Aluminum

Indoor / Outdoor : Indoor and Outdoor

Trend : Modern

Assembly Required : Yes

Stackable : No

: 495