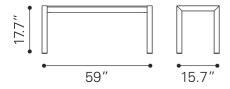

## **Product Dimensions**

: 58.9Wx15.7Dx Product 1 (in)

17.7H

Product 1 Weight (lbs.) : 24.9

Seat (in) : 58.9

Packaging Total Net Weight (lbs.) Features : 29 Features : 3.53 Features : 0.1 Features : 1

: 17 W x 61 L x 4 H Carton 1 (in) Carton 1 Weight (lbs.) : 29