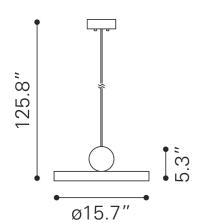

## **Product Dimensions**

Product 1 (in) : 15.7Wx15.7Dx

125.6H

: 125.6

: 15.7

Product 1 Weight (lbs.) : 4.6
Lighting - Shade (in) : 15.7

Lighting Height Adjustable (in

Lighting - Shade Diameter Bott

Lighting - Diameter of Ceiling : 4.7

Plate (in)

Packaging

Total Net Weight (lbs.) : 4

Features : 7
Features : 1.41

Features : 0.04

Features

Carton 1 (in) : 18 W x 18 L x 8 H