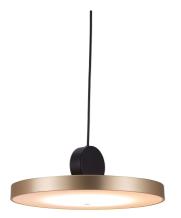

## Mozu Ceiling Lamp Gold

Item #: 56105

With a modern and sleek shape, the Mozu Ceiling lamp has a gold plated steel body and LED light unit. It combines modernism with a deco shape and works for any space, residential or commercial.